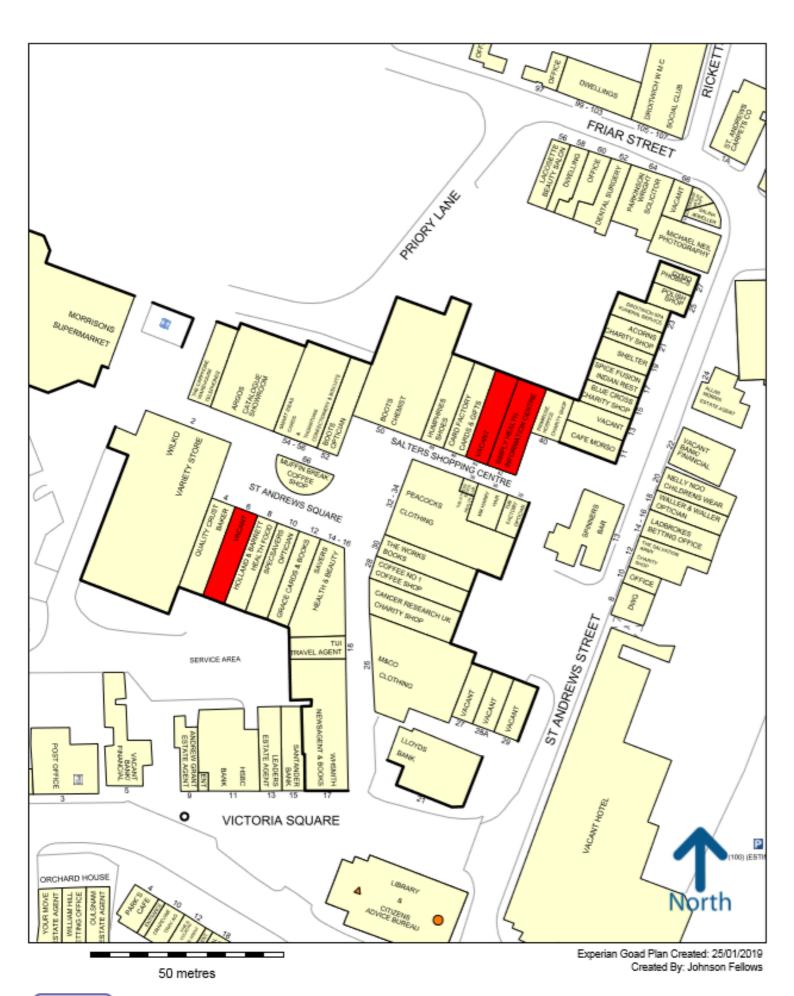

## ST ANDREWS SQUARE

| Unit | Floors                      | Size (sq ft)        | Quoting Rent   | Service Charge | Rateable<br>Value | Comments                   | EPC<br>Rating |
|------|-----------------------------|---------------------|----------------|----------------|-------------------|----------------------------|---------------|
| 6    | GROUND<br>FIRST             | 1297<br>422         | £31,500 pax    | On Application | £29,000           | AVAILABLE<br>SUBJECT TO VP | ТВС           |
| 44   | GROUND<br>BASEMENT<br>FIRST | 1383<br>1320<br>413 | £25,000 pax    | On Application | £22,250           | AVAILABLE                  | D98           |
| 42   | GROUND<br>BASEMENT<br>FIRST | 1889<br>1805<br>413 | On Application | On Application | £30,000           | AVAILABLE                  | ТВС           |

• Units 42 & 44 could be combined to provide a large space retail opportunity.