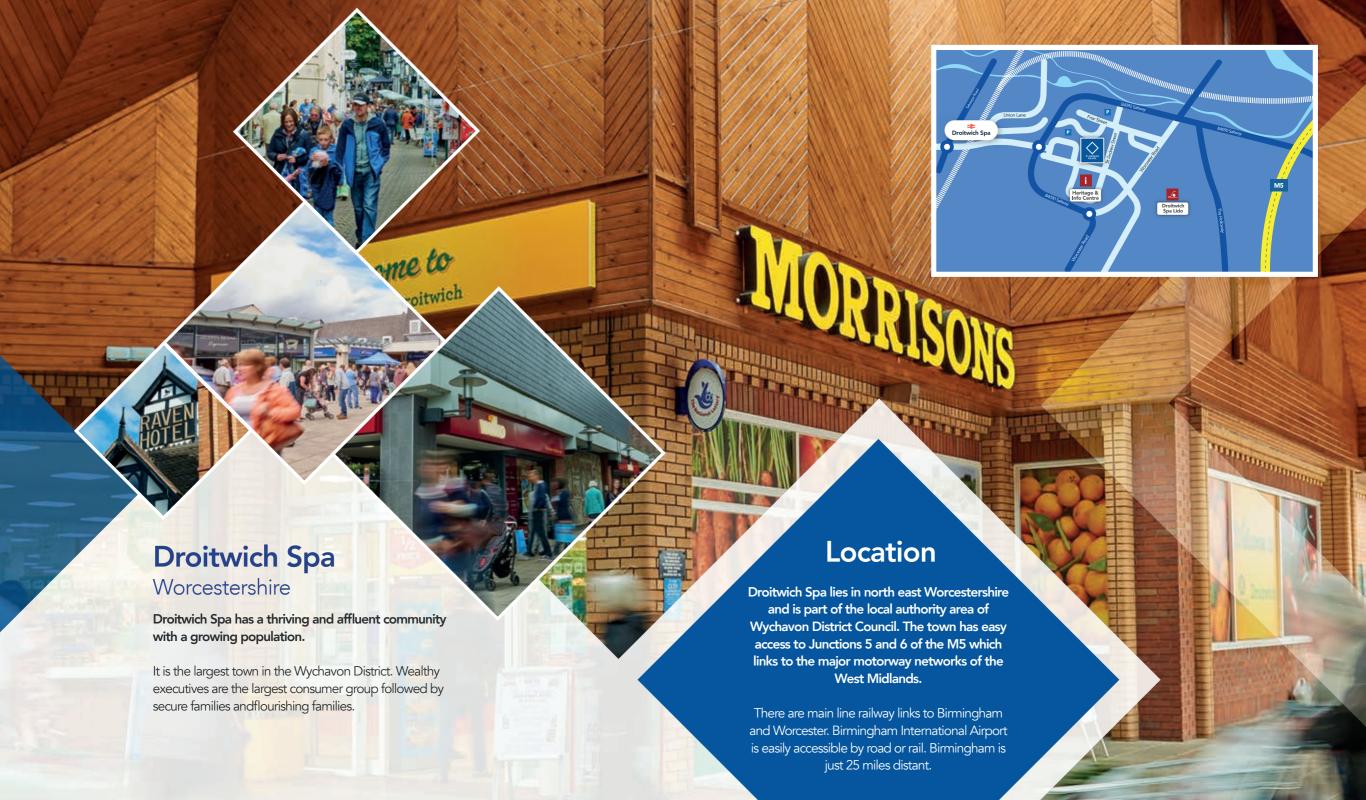

MORRISONS































## 'St Andrews Square, the Heart of Droitwich Spa'



## www.saintandrewssquare.com UNITS AVAILABLE TO LEASE

## ST ANDREWS SQUARE

| Unit | Floors                      | Size (sq ft)        | Quoting Rent   | Service Charge | Rateable<br>Value | Comments                   | EPC<br>Rating |
|------|-----------------------------|---------------------|----------------|----------------|-------------------|----------------------------|---------------|
| 6    | GROUND<br>FIRST             | 1297<br>422         | £31,500 pax    | On Application | £29,000           | AVAILABLE<br>SUBJECT TO VP | ТВС           |
| 44   | GROUND<br>BASEMENT<br>FIRST | 1383<br>1320<br>413 | £25,000 pax    | On Application | £22,250           | AVAILABLE                  | D98           |
| 42   | G