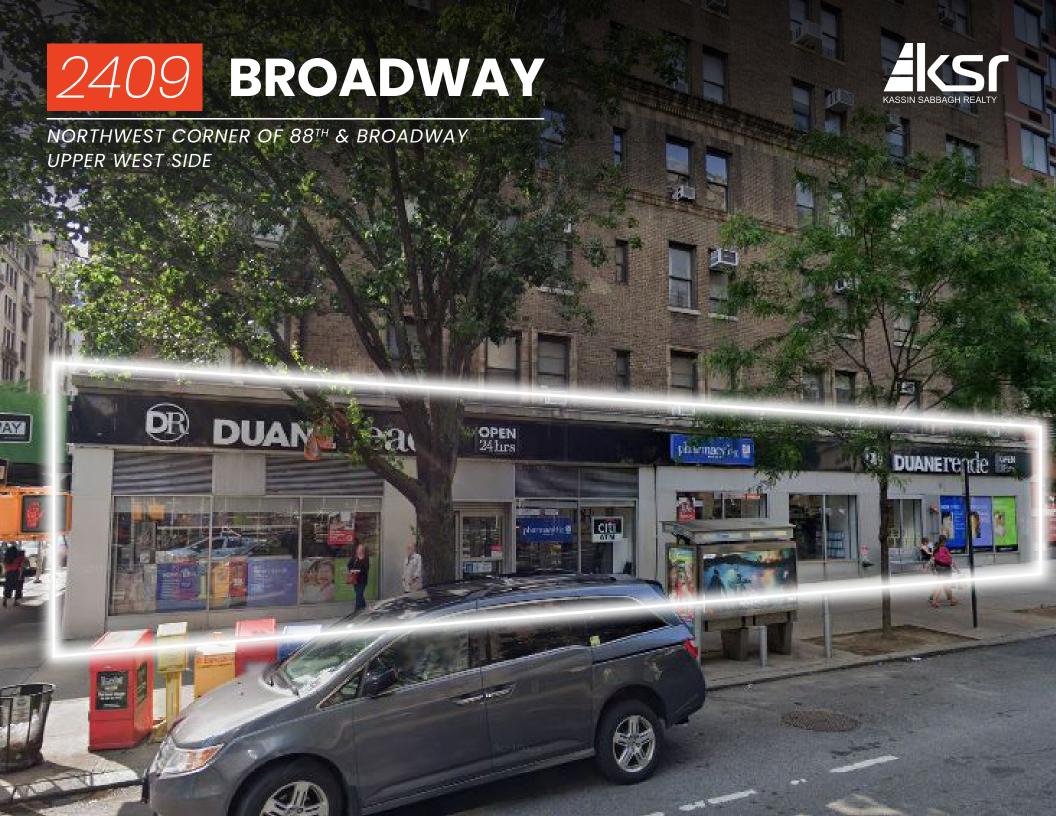

# 2409 BROADWAY

NORTHWEST CORNER OF  $88^{\text{TH}}$  STREET & BROADWAY UPPER WEST SIDE

NORTHWEST CORNER OF 88TH & BROADWAY **UPPER WEST SIDE** 