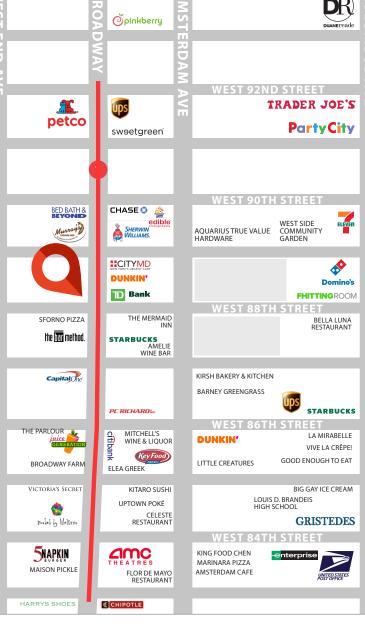

NORTHWEST CORNER OF 88TH & BROADWAY **UPPER WEST SIDE** 

## **PROPERTY HIGHLIGHTS**

- Newly white boxed space
- · Corner location with great visibility
- 1,500 SF basement with conveyer belt
- Available as a "short term" deal or a **New Direct Lease!**

### SIZE

**Ground Floor** 7,204 SF 1,495 SF + Lower Level

**ASKING RENT** 

**Upon Request** 

### **FRONTAGE**

100'

**POSSESSION** 

**Immediate** 

**CEILINGS** 

12'

**TRANSPORTATION** 

123







**SAM CHERA** SChera@ksrny.com

718.614.1731

**SOLOMON SHARABY** SSharaby@ksrny.com

**POPULAR** 

**DUNKIN** 

rangetheory

MILK BAR

CHASE 🗘

THE VIAND

PROHIBITION

BLOSSOM ON COLUMBUS

THE CONSULATE

718.986.7149



All information supplied in this marketing presentation and/or flyer is from sources deemed reliable and is furnished subject to errors, omissions, modifications, removal of listings from sale/lease and to any listing condition. Any square footage, dimensions, floor plans and/or technical data set forth are approximations and are subject to further elaboration/confirmation.

# 2409 BROADWAY

NORTHWEST CORNER OF  $88^{\text{TH}}$  STREET & BROADWAY UPPER WEST SIDE

#### **LOWER LEVEL**



### **GROUND FLOOR**



WEST 88<sup>™</sup> STREET

CONTACT OUR BROKERS FOR MORE I