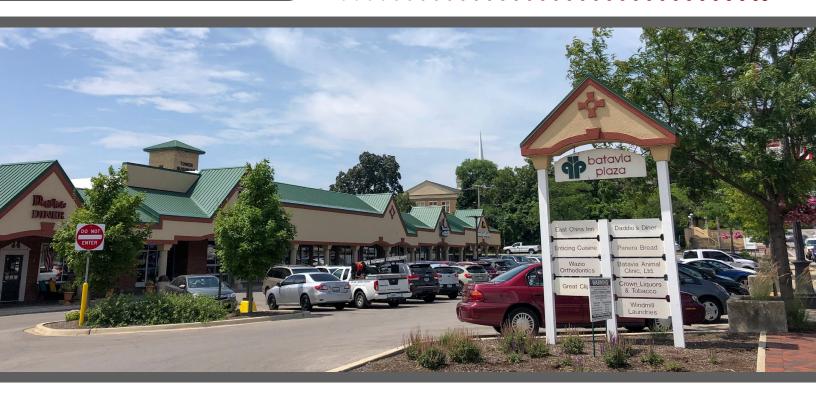

# PROPERTY AND LOCATION

Join Walgreens, Riverside Pizza, Great Clips and a number of other successful retailers at this busy shopping center in the heart of downtown Batavia. Located on Wilson Street just west of the Wilson Street bridge, the Plaza is the focal point of the downtown retail scene. With 100,000 SF of office space in the surrounding area, more than 20,000 cars passing daily, ample parking, national tenants, and award-winning design, the Plaza is the most successful retail center in downtown Batavia.

### PLAZA AREA MAP

Situated in the heart of downtown Batavia, nearby businesses include Prairie Path Cycles, Riverside Pizza & Pub, Daddio's Diner, Great Clips, Coin Laundry, East China Inn, Wazio Orthodontics, Batavia Animal Clinic, Walgreens, Fifth Third Bank, BMO Harris Bank, McDonald's, Riverwest Family Fitness, the Batavia Public Library, as well as more than 100,000 SF of office space.