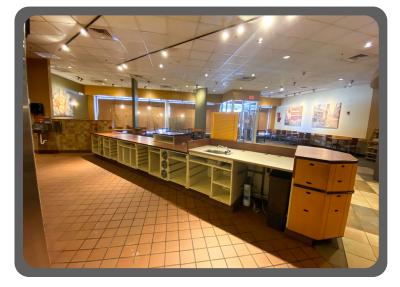

## PROPERTY AND LOCATION

5,400 SF Restaurant Space at Batavia Plaza! Formerly a Panera Bread, the layout and set up for another restaurant would be turnkey.

Wonderful dining area in this space with booths, tables and chairs, fireplace, and natural light. The back conference room adds space for private parties or meetings. The BOH set up is large and wonderful for a new restaurateur to take over. Tons of prep space, commercial refrigerated prep cooler, three walk in freezer/coolers, three sink dishwashing station. Commercial hood and ovens from previous tenant stay, two proofing ovens and one commercial deck oven. Multiple stall men & women's restrooms.

Great light throughout space from floor to ceiling windows. Batavia Plaza Parking is available in front of building.