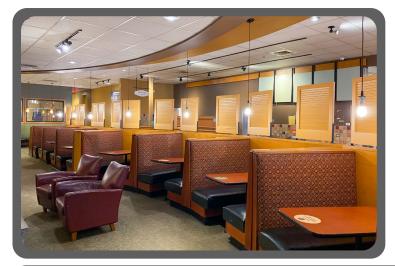

## PROPERTY AND LOCATION

5,400 SF Restaurant Space at Batavia Plaza! Formerly a Panera Bread, the layout and set up for another restaurant would be turnkey.

Wonderful dining area in this space with booths, tables and chairs, fireplace, and natural light. The back conference room adds space for private parties or meetings. The BOH set up is large and wonderful for a new restaurateur to take over. Tons of prep space, commercial refrigerated prep cooler, three walk in freezer/coolers, three sink dishwashing station. Commercial hood and ovens from previous tenant stay, two proofing ovens and one commercial deck oven. Multiple stall men & women's restrooms.