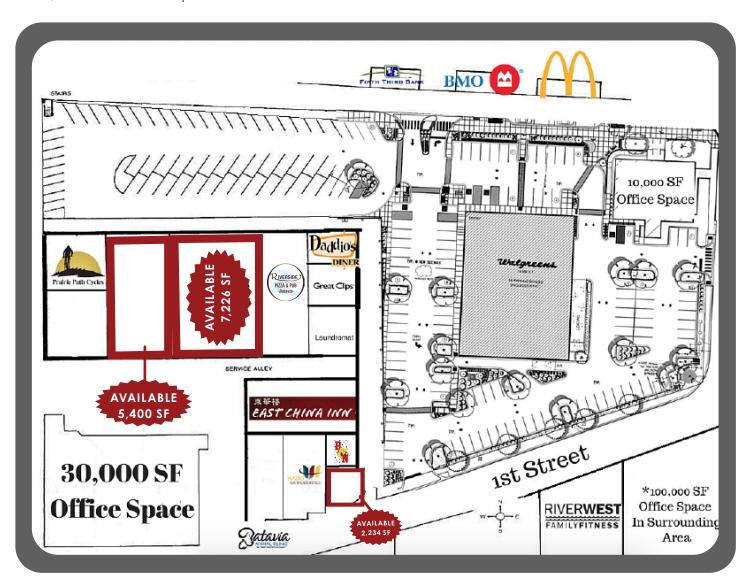

### PLAZA AREA MAP

Situated in the heart of downtown Batavia, nearby businesses include Prairie Path Cycles, Riverside Pizza & Pub, Daddio's Diner, Great Clips, Coin Laundry, East China Inn, Wazio Orthodontics, Batavia Animal Clinic, Walgreens, Fifth Third Bank, BMO Harris Bank, McDonald's, Riverwest Family Fitness, the Batavia Public Library, as well as more than 100,000 SF of office space.