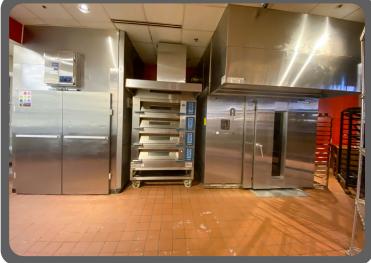

## SPACE AVAILABLE

AVAILABLE: 5,400 SF TOTAL GLA: 40,000 SF

RATE: \$17/SF/YR

CAM & REAL ESTATE TAXES:

\$6.09/SF/YR

- 3 WALK IN STORAGE COOLERS
- 2 PROOFING OVENS
- 1 COMMERCIAL OVEN DECK
- PRIVATE WASHROOMS
- CONFERENCE ROOM AREA
- FIXTURES/SHELVING/ TABLES/CHAIRS

## PROPERTY AND LOCATION

5,400 SF Restaurant Space at Batavia Plaza! Formerly a Panera Bread, the layout and set up for another restaurant would be turnkey.

Wonderful dining area in this space with booths, tables and chairs, fireplace, and natural light. The back conference room adds space for private parties or meetings. The BOH set up is large and wonderful for a new restaurateur to take over. Tons of prep space, commercial refrigerated prep cooler, three walk in freezer/coolers, three sink dishwashing station. Commercial hood and ovens from previous tenant stay, two proofing ovens and one commercial deck oven. Multiple stall men & women's restrooms.