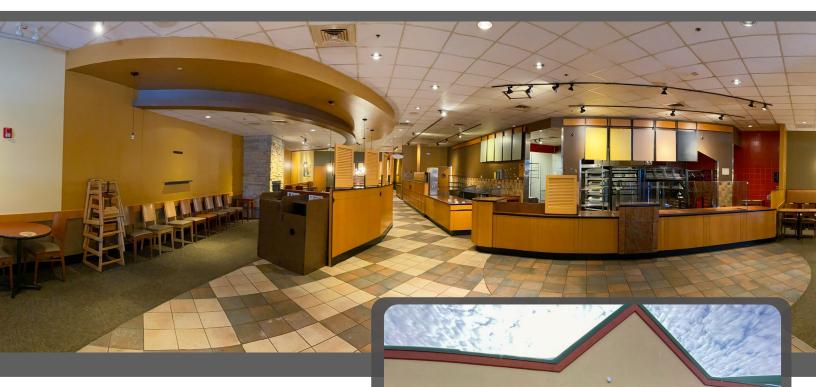

## PROPERTY AND LOCATION

5,400 SF Restaurant Space at Batavia Plaza! Formerly a Panera Bread, the layout and set up for another restaurant would be turnkey.

Wonderful dining area in this space with booths, tables and chairs, fireplace, and natural light. The back conference room adds space for private parties or meetings. The BOH set up is large and wonderful for a new restaurateur to take over. Tons of prep space, commercial refrigerated prep cooler, three walk in freezer/coolers, three sink dishwashing station. Commercial hood and ovens from previous tenant stay, two proofing ovens and one commercial deck oven. Multiple stall men & women's restrooms.

Great light throughout space from floor to ceiling windows. Batavia Plaza Parking is available in front of building.