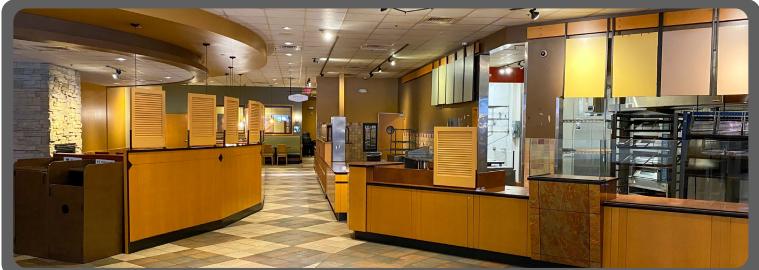

## PROPERTY AND LOCATION

5,400 SF Restaurant Space at Batavia Plaza! Formerly a Panera Bread, the layout and set up for another restaurant would be turnkey.

Wonderful dining area in this space with booths, tables and chairs, fireplace, and natural light. The back conference room adds space for private parties or meetings. The BOH set up is large and wonderful for a new restaurateur to take over. Tons of prep space, commercial refrigerated prep cooler, three walk in freezer/coolers, three sink dishwashing station. Commercial hood and ovens from previous tenant stay, two proofing ovens and one commercial deck oven. Multiple stall men & women's restrooms.

Great light throughout space from floor to ceiling windows. Batavia Plaza Parking is available in front of building.