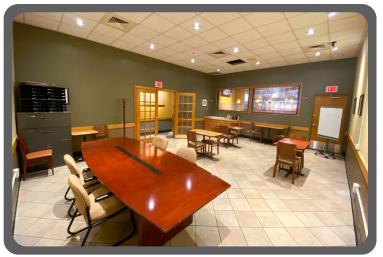

## PROPERTY AND LOCATION

5,400 SF Restaurant Space at Batavia Plaza! Formerly a Panera Bread, the layout and set up for another restaurant would be turnkey.

Wonderful dining area in this space with booths, tables and chairs, fireplace, and natural light. The back conference room adds space for private parties or meetings. The BOH set up is large and wonderful for a new restaurateur to take over. Tons of prep space, commercial refrigerated prep cooler, three walk in freezer/coolers, three sink dishwashing station. Commercial hood and ovens from previous tenant stay, two proofing ovens and one commercial deck oven. Multiple stall men & women's restrooms.