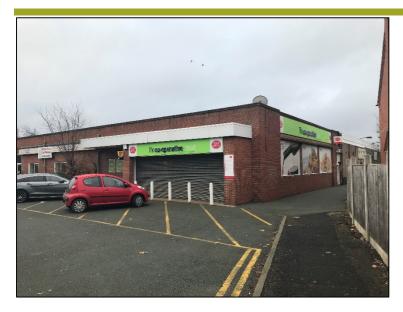

## **LOCATION**

The subject premises are situated within a neighbourhood parade location known as Sutton Farm, a densely populated residential area approximately 2 miles east of Shrewsbury town centre. The centre occupies a prominent position fronting onto Tilstock Crescent/Sutton Road and serves a wide catchment area.

Shrewsbury is the county town of Shropshire with a borough population of about 90,000 and a substantial catchment extending into mid Wales. The development is anchored by Co-Op and other occupiers include Sheil Hair Salon, Barnardo's, Agape Home Care, Sutton Farm Butchers, Sutton Farm Co-Op Funeral and Shrewsbury Fish Bar.

## **DESCRIPTION**

The accommodation comprises a former ground floor convenience store together with self contained 2 bedroom residential flat.