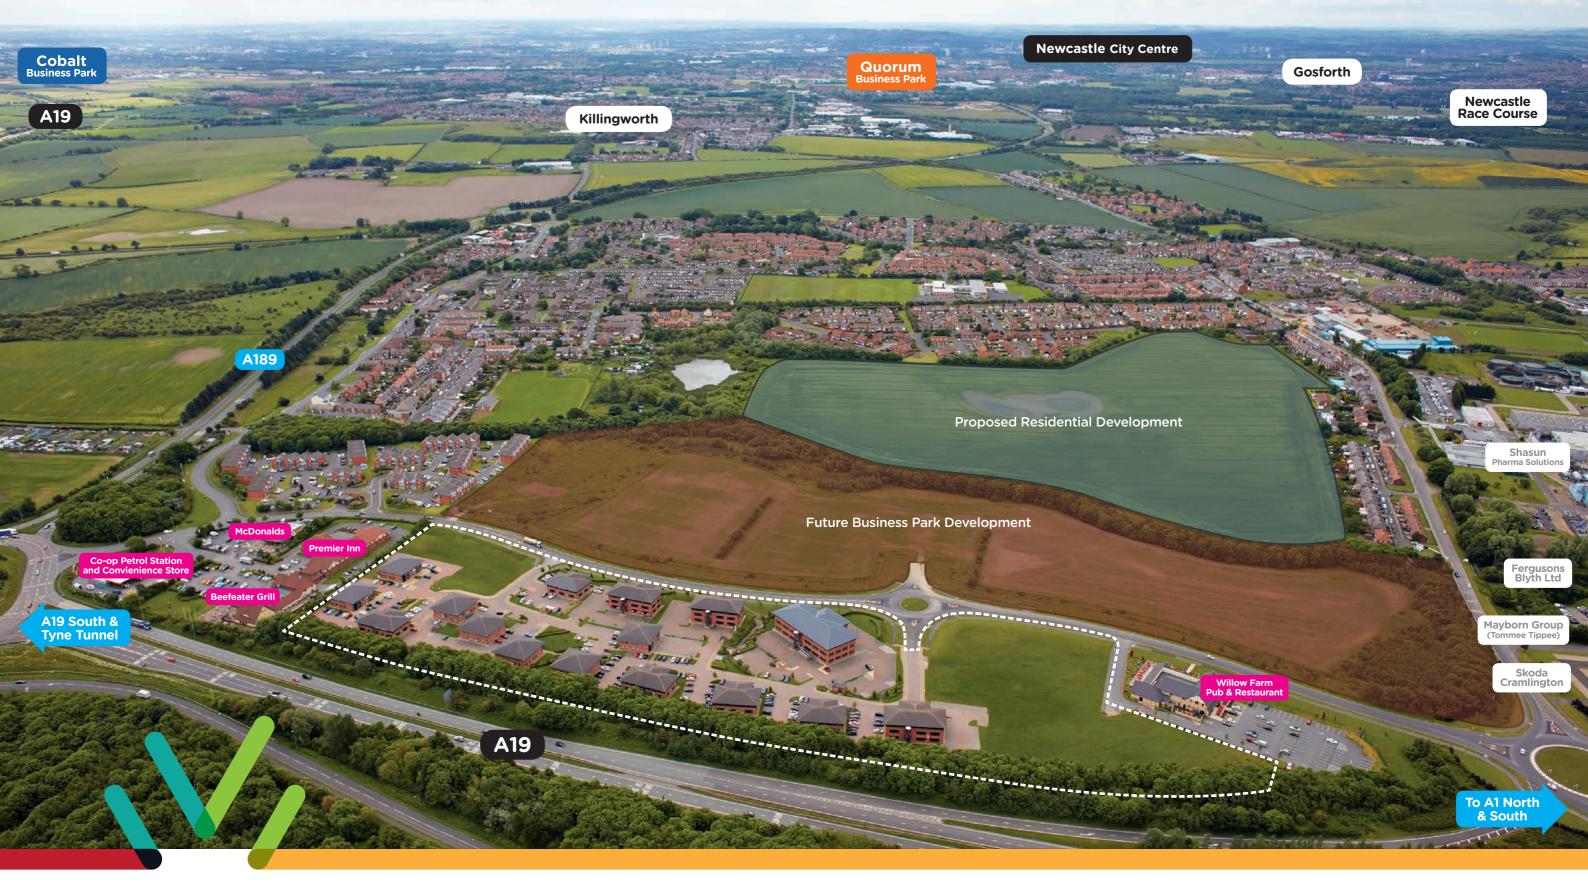

#### The Business Park benefits from:

The Willow Farm Pub Restaurant Premier Inn Beefeater McDonalds

Co-op Petrol Filling Station and Convenience Store

Northumberland Business Park is adjacent to the A19, which provides direct access to the A1 (3 mins drive) so road links to Newcastle City Centre, the rest of the region and nationally are quick and efficient.

The Business Park is 8 miles (19 mins drive) north of Newcastle upon Tyne and 1 mile south of Cramlington Town Centre. Newcastle International Airport lies 10 miles (14 mins drive) to the west, Newcastle Central Station only 11.5 miles (20 mins drive) and Newcastle International Ferry Terminal 8 miles (14 mins drive), making Northumberland Business Park one of the prime north east office locations.