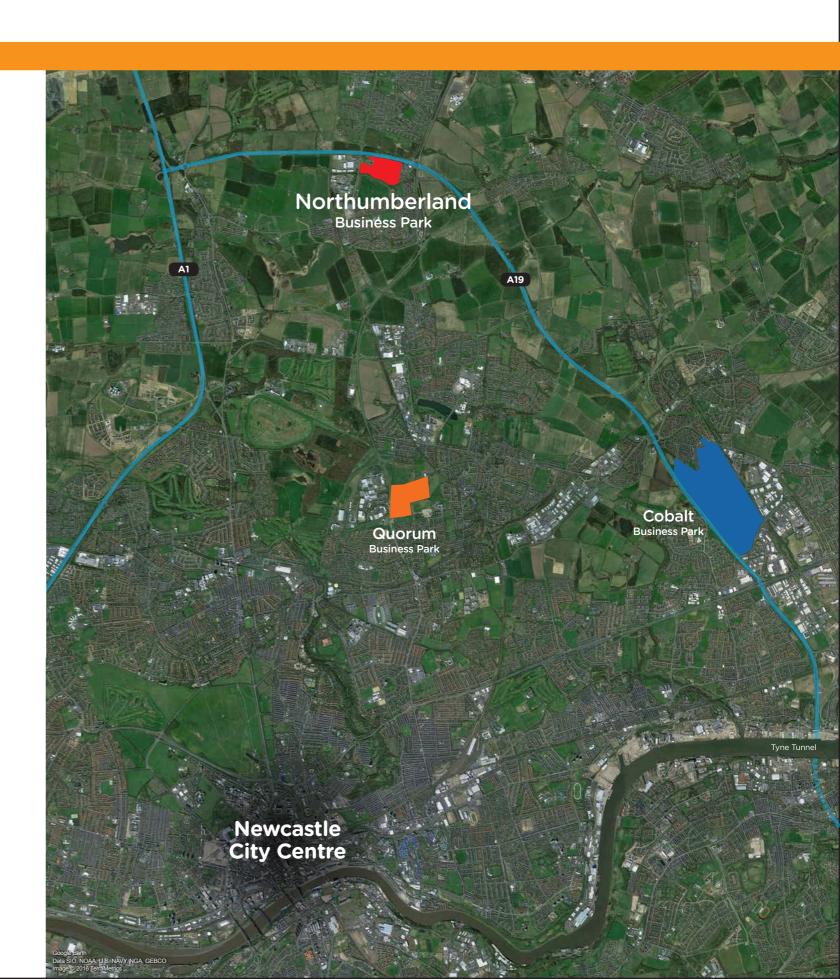

#### The Business Park benefits from:

The Willow Farm Pub Restaurant Premier Inn Beefeater McDonalds

Co-op Petrol Filling Station and Convenience Store

Northumberland Business Park is adjacent to the A19, which provides direct access to the A1 (3 mins drive) so road links to Newcastle City Centre, the rest of the region and nationally are quick and efficient.

The Business Park is 8 miles (19 mins drive) north of Newcastle upon Tyne and 1 mile south of Cramlington Town Centre. Newcastle International Airport lies 10 miles (14 mins drive) to the west, Newcastle Central Station only 11.5 miles (20 mins drive) and Newcastle International Ferry Terminal 8 miles (14 mins drive), making Northumberland Business Park one of the prime north east office locations.

#### A1 North & South

Northumberland Business Park
Newburn Riverside
Quorum
Cobalt

4 mins (2.4 miles)
7 mins (2.2 miles)
8 mins (3.1 miles)
12 mins (7.2 miles)

#### **Newcastle International Airport**

Newburn Riverside

Northumberland Business Park

Quorum

Cobalt

12 mins (6.6 miles)

14 mins (10 miles)

17 mins (9.1 miles)

#### **Newcastle Central Station**

Newburn Riverside
Quorum
Cobalt
Northumberland Business Park

10 mins (4 miles)
15 mins (5.6 miles)
17 mins (7.2 miles)
20 mins (11.5 miles)

#### **Manor Walks Shopping Centre**

Northumberland Business Park4 mins (1.4 miles)Quorum10 mins (5 miles)Cobalt11 mins (6.2 miles)Newburn Riverside15 mins (11 miles)

#### **Newcastle City Centre**

Newburn Riverside 13 mins (4.4 miles)
Quorum 14 mins (4.7 miles)
Cobalt 17 mins (6.8 miles)
Northumberland Business Park 20 mins (7.6 miles)

#### **Tyne Tunnel**

Cobalt8 mins (3.2 miles)Northumberland Business Park13 mins (7.5 miles)Quorum15 mins (8.8 miles)Newburn Riverside24 mins (17.9 miles)

Source: AA Route Planner (www.theaa.com)

A *closer* look at the business park