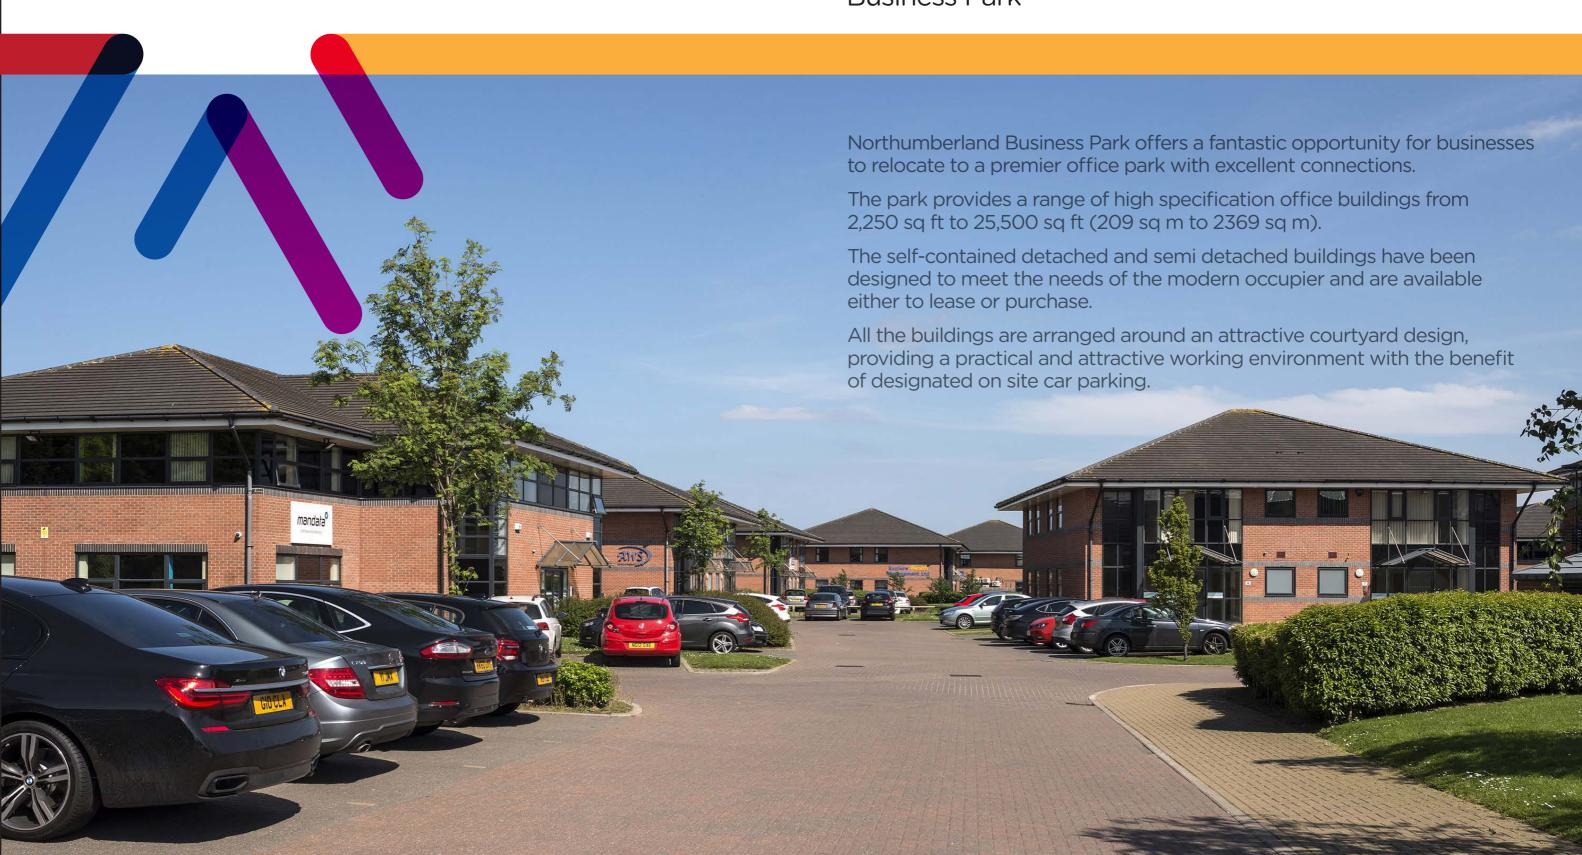

#### The Business Park benefits from:

The Willow Farm Pub Restaurant Premier Inn Beefeater McDonalds

Co-op Petrol Filling Station and Convenience Store

Northumberland Business Park is adjacent to the A19, which provides direct access to the A1 (3 mins drive) so road links to Newcastle City Centre, the rest of the region and nationally are quick and efficient.

The Business Park is 8 miles (19 mins drive) north of Newcastle upon Tyne and 1 mile south of Cramlington Town Centre. Newcastle International Airport lies 10 miles (14 mins drive) to the west, Newcastle Central Station only 11.5 miles (20 mins drive) and Newcastle International Ferry Terminal 8 miles (14 mins drive), making Northumberland Business Park one of the prime north east office locations.