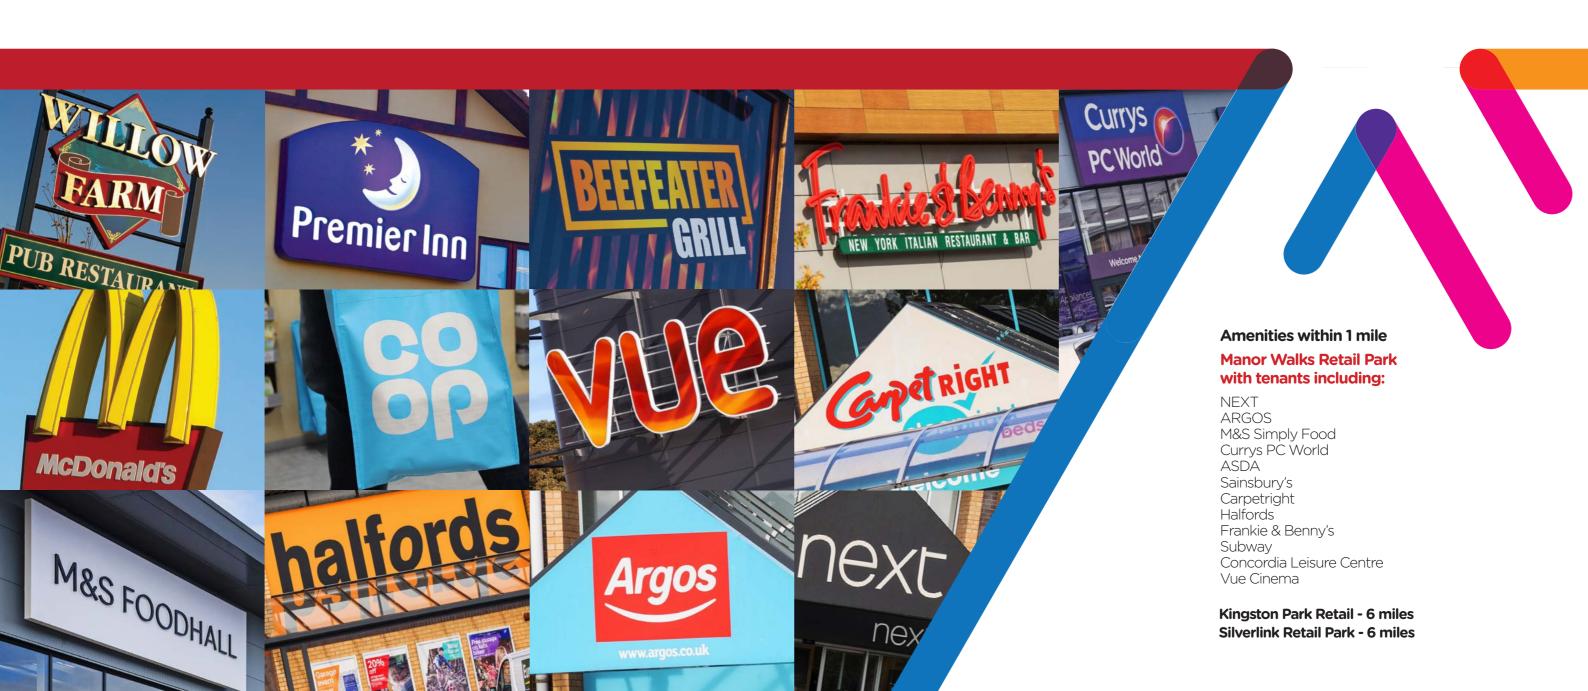

#### The Business Park benefits from:

The Willow Farm Pub Restaurant Premier Inn Beefeater McDonalds

Co-op Petrol Filling Station and Convenience Store

Northumberland Business Park is adjacent to the A19, which provides direct access to the A1 (3 mins drive) so road links to Newcastle City Centre, the rest of the region and nationally are quick and efficient.

#### **Manor Walks Shopping Centre**

Northumberland Business Park4 mins (1.4 miles)Quorum10 mins (5 miles)Cobalt11 mins (6.2 miles)Newburn Riverside15 mins (11 miles)