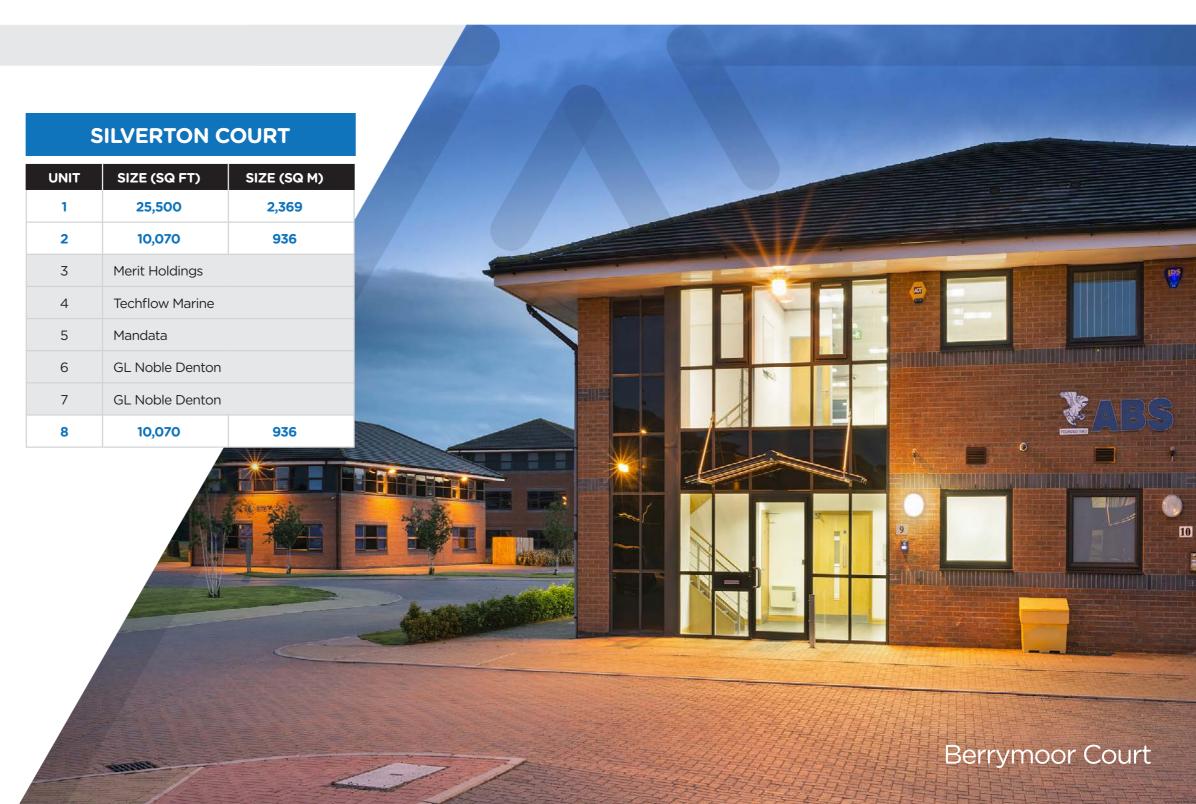

#### Silverton Court

- 3 Merit Holdings

- 7 GL Noble Denton

## Availability Schedule

| BERRYMOOR COURT |                                                 |              |
|-----------------|-------------------------------------------------|--------------|
| UNIT            | SIZE (SQ FT)                                    | SIZE (SQ M)  |
| 1               | SITS Group                                      | 0.22 (00.1.) |
| 2               | 10,070                                          | 936          |
| 3               | AWS                                             |              |
| 4               | Helping Hands Community Care                    |              |
| 5               | CRT                                             |              |
| 6               | Crondell Energy Subsea<br>Rider Hunt<br>Gladman |              |
| 7               | Explore Wealth Management                       |              |
| 8               | Osprey Maritime                                 |              |
| 9               | Sterling Trust                                  |              |
| 10              | ABS                                             |              |
| 11              | St Martin's Care                                |              |
| 12              | CAD 21                                          |              |
| 14              | Sunshine.co.uk                                  |              |
| 15              | Eothen Homes Ltd                                |              |
| 16              | Emtec Building Services                         |              |