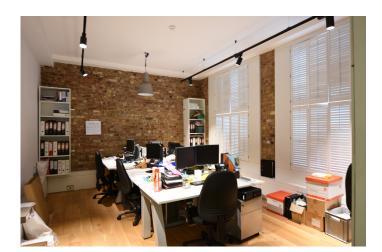

## **AMENITIES**

- Exposed timber flooring
- Exposed VRV air conditioning and cable trays
- Perimeter trunking
- Exposed brickwork walls in part
- Passenger lift
- Excellent natural light
- Excellent floor-to-ceiling heights on lower floors.

# Second Floor Office Space