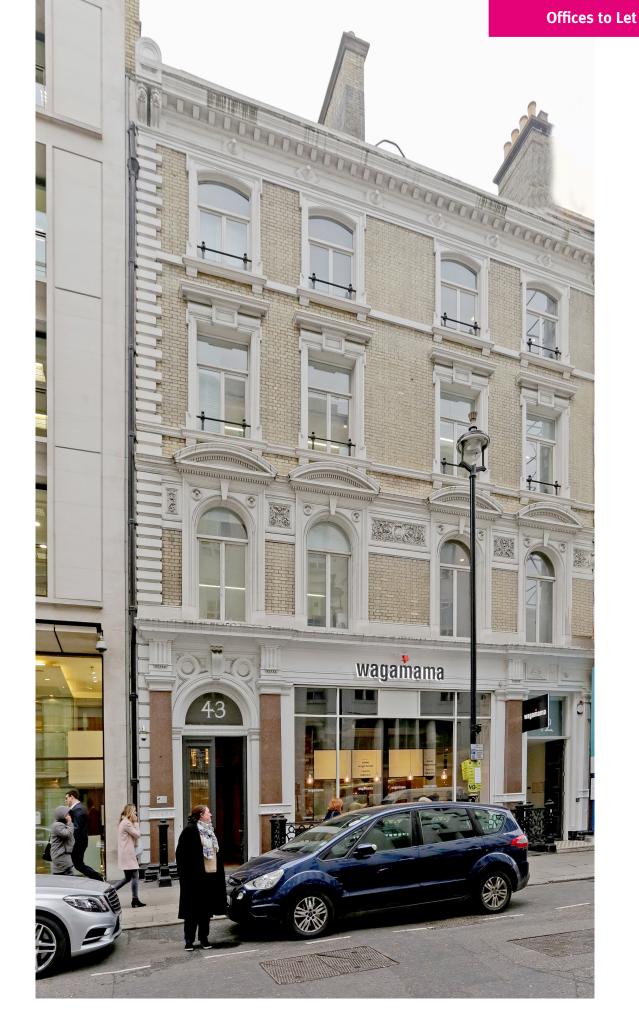

### **DESCRIPTION**

The property comprises a stunning character self-contained office building with four upper floors.

## LOCATION

The property is situated on the south side of Great Marlborough Street, close to its junction with Carnaby Street. The property is well-served by public transport, with Oxford Circus (Victoria, Central and Bakerloo Lines), Tottenham Court Road (Northern and Central Lines) and Piccadilly Circus (Piccadilly and Bakerloo Lines) within easy walking distance.

## **AMENITIES**

- Exposed timber flooring
- Exposed VRV air conditioning and cable trays
- Perimeter trunking
- Exposed brickwork walls in part
- Passenger lift
- Excellent natural light
- Excellent floor-to-ceiling heights on lower floors.