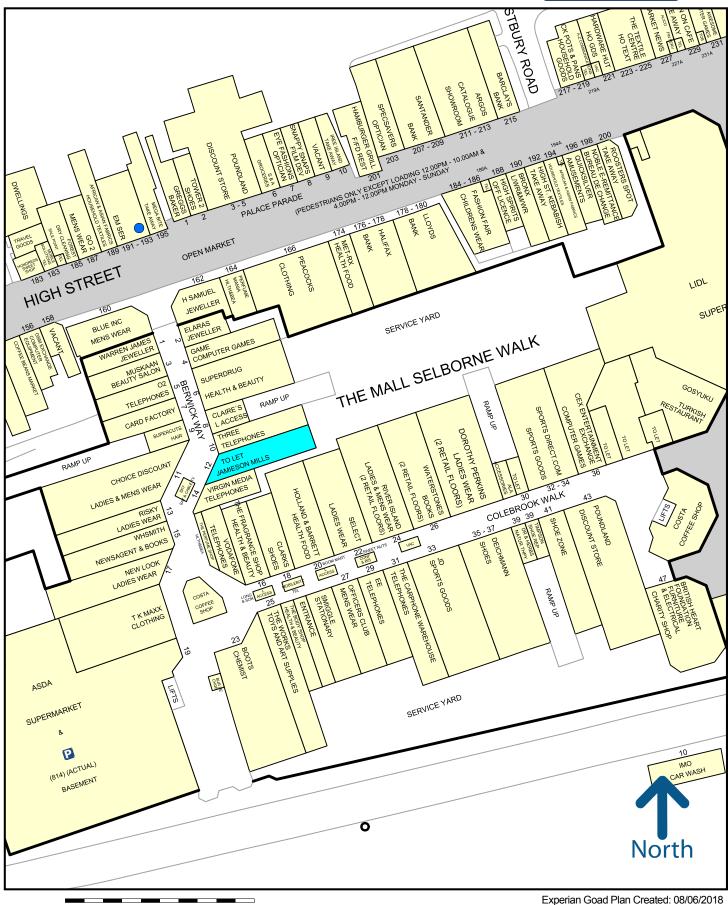

The property occupies a prime location in the scheme close to New Look and T K Maxx (which trades extremely well) as well as numerous national multiple retailers. New occupiers in the scheme include Smiggle, Lidl and The Gym all of whom are trading well with footfall increasing.

Experian Goad Plan Created: 08/06/2018 Created By: Jamieson Mills Ltd