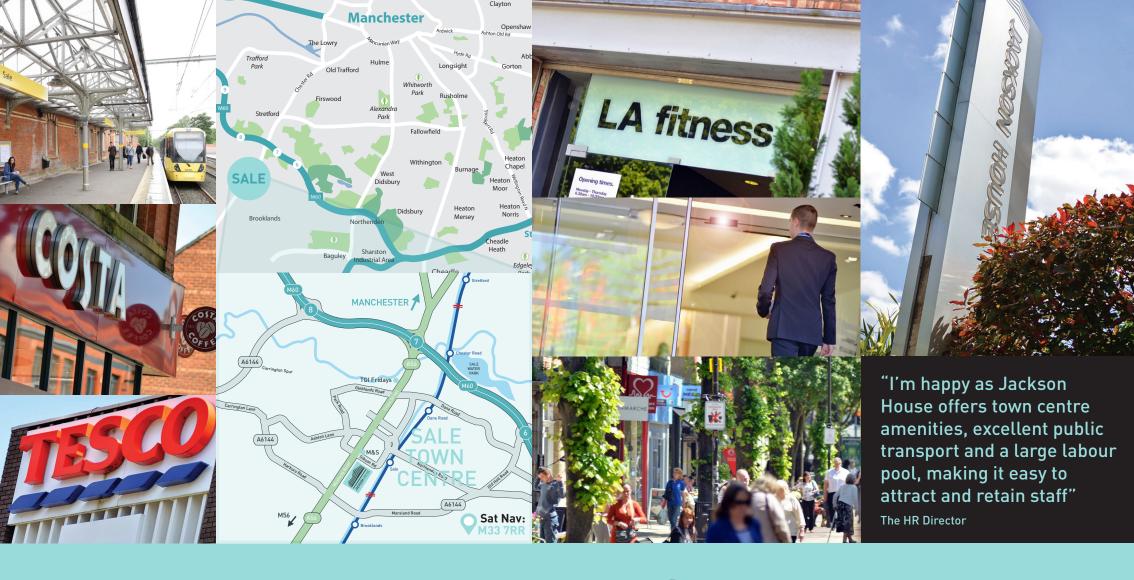

## happiness...

Situated in the heart of Sale Town Centre, Jackson House is readily accessible by whatever means of transport your staff or clients may choose. For those travelling by car the M60 (Junction 7) is only 3 minutes drive away. This in turn connects into the wider regional motorway network allowing ease of access for the commuter no matter which part of the North West they may be travelling from.

Furthermore the Metrolink provides regular services into Manchester City Centre, running approximately every 9 minutes. Public transport connectivity to the building is excellent with numerous bus routes situated nearby.

#### Car Parking

Jackson House provides on site car parking with numerous spaces available within the building's dedicated, secure car park. Furthermore, there is a wide range of affordable long-stay and short-stay public car parking within easy walking distance of Jackson House.