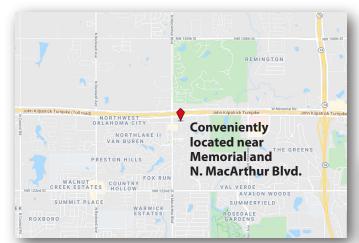

Elegant Entrance & Spacious Parking

Great views & contemporary light fixtures

Variety of office sizes available

Open kitchen with great storage

- Just South of Kilpatrick Turnpike off N. MacArthur Blvd. – rapid access to everything
- Well landscaped and maintained
- Combination stone, wood & carpet flooring