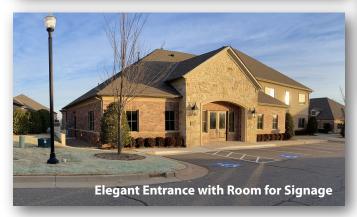

Elegant Entrance & Spacious Parking

Great views & contemporary light fixtures

Variety of office sizes available

Open kitchen with great storage

- Just South of Kilpatrick Turnpike off N. MacArthur Blvd. – rapid access to everything
- Well landscaped and maintained
- Combination stone, wood & carpet flooring