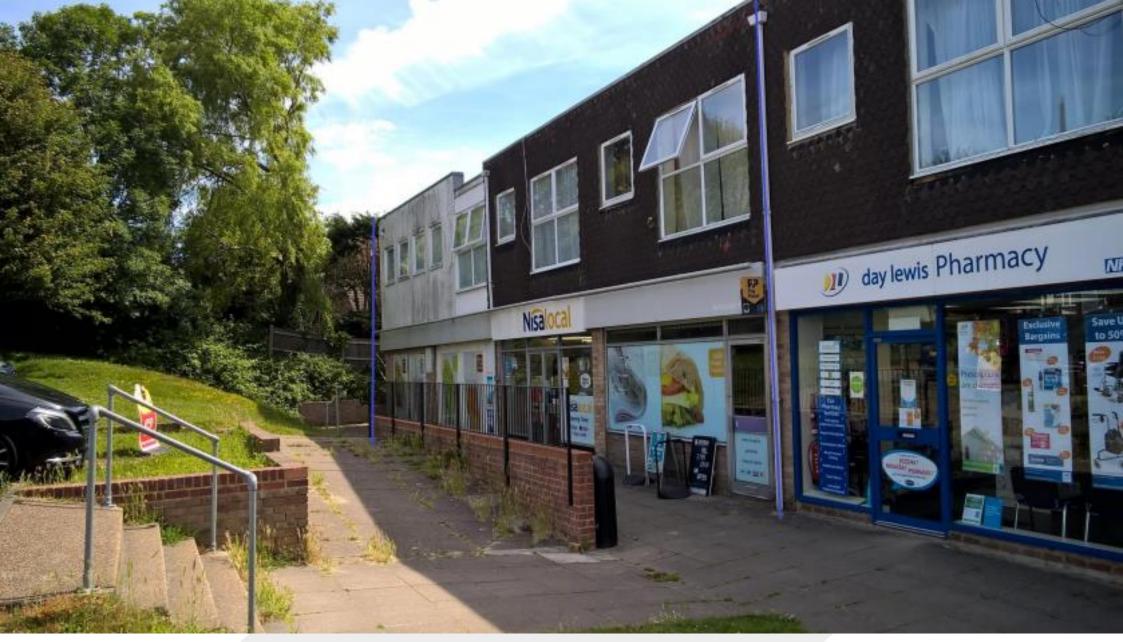

#### Location

| Nearest Town      | Hastings  |
|-------------------|-----------|
| Drive time to A21 | 8 minutes |

We bring to market this excellent retail opportunity located approximately 2 miles to the North of Central Hastings in a largely residential area, on Parkstone Parade. Occupiers within the parade consist of a launderette, Indian Restaurant, Beauty Salon, Day Lewis Pharmacy, and the subject unit.

#### Description

The property comprises two ground floor retail units, both of which provide large open plan retail floor space with WC facilities. Given the layout and size, the property is suitable for a range of uses subject to planning. Rear access is also available. The parade also benefits from free public parking located to the front of the unit.