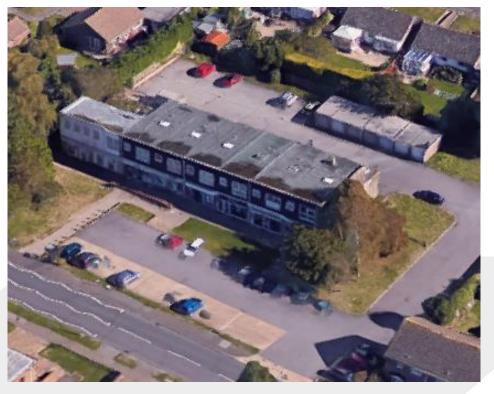

#### Description

The property comprises two ground floor retail units, both of which provide large open plan retail floor space with WC facilities. Given the layout and size, the property is suitable for a range of uses subject to planning. Rear access is also available. The parade also benefits from free public parking located to the front of the unit.