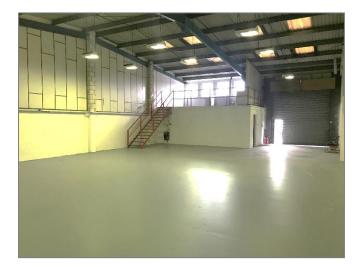

The unit benefits from ground floor reception, male and female WC, and warehouse.

The unit will be newly decorated throughout.

The unit is not suitable for motor-trade.

#### TBC

Library image of Central Estate unit to represent how the unit will be presented.