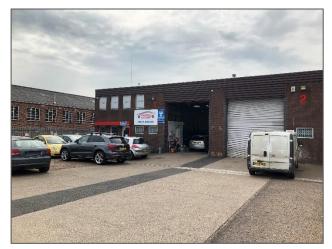

The unit is situated at the entrance to Central Estate which has a mix of both trade and conventional industrial occupiers.

#### Description

The accommodation forms one part of a pair of industrial units to the left when entering the estate, with steel portal frame construction and metal sheet cladded elevations. The unit is accessed via roller shutter loading doors and personnel door to side.