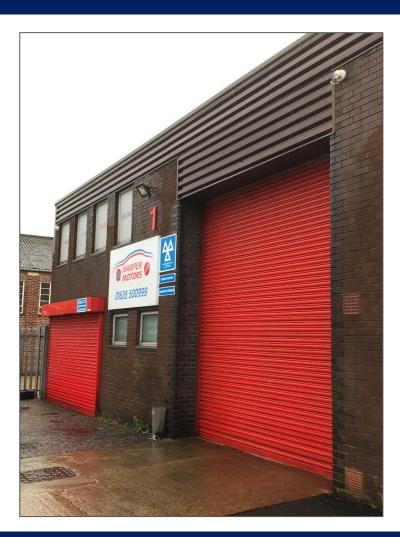

#### Location

The unit is situated on Denmark Street, forming part of Central Estate, approximately one mile north of Maidenhead Town Centre, and is readily accessible to goods vehicles via the A4 Bath Road/Cookham Road.

The unit is situated at the entrance to Central Estate which has a mix of both trade and conventional industrial occupiers.

#### Description

The accommodation forms one part of a pair of industrial units to the left when entering the estate, with steel portal frame construction and metal sheet cladded elevations. The unit is accessed via roller shutter loading doors and personnel door to side.