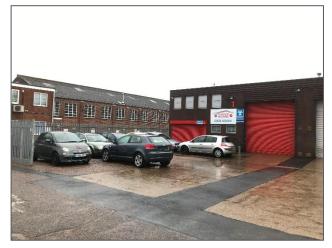

The unit is situated at the entrance to Central Estate which has a mix of both trade and conventional industrial occupiers.

#### Description

The accommodation forms one part of a pair of industrial units to the left when entering the estate, with steel portal frame construction and metal sheet cladded elevations. The unit is accessed via roller shutter loading doors and personnel door to side.