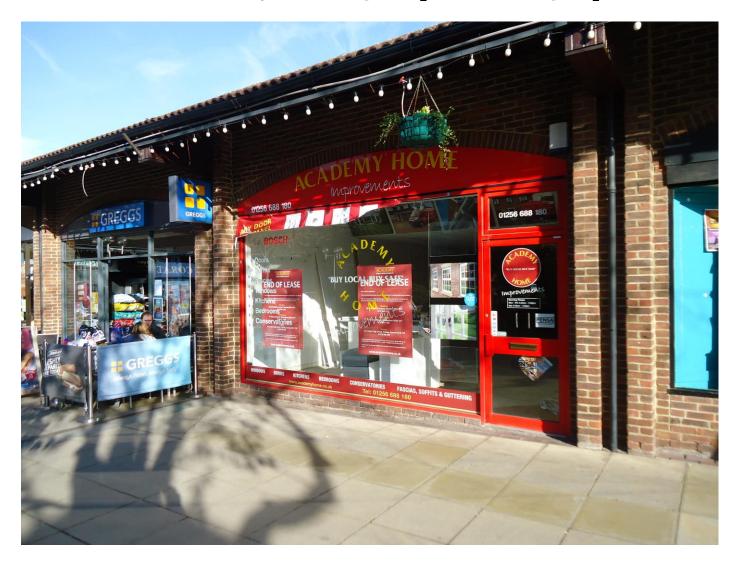

### **Unit 5 Chineham Shopping Centre**

**Basingstoke** Hampshire **RG24 8B0** 

#### **ACCOMMODATION**

The premises enjoy a prominent position within a central trading position adjacent to Tesco's entrance and directly opposite the West Car Park.

Internal width 5.8m 19 ft
Shop depth 18.8m 62 ft
Ground floor 1,164 sq ft [108.1 sq m]