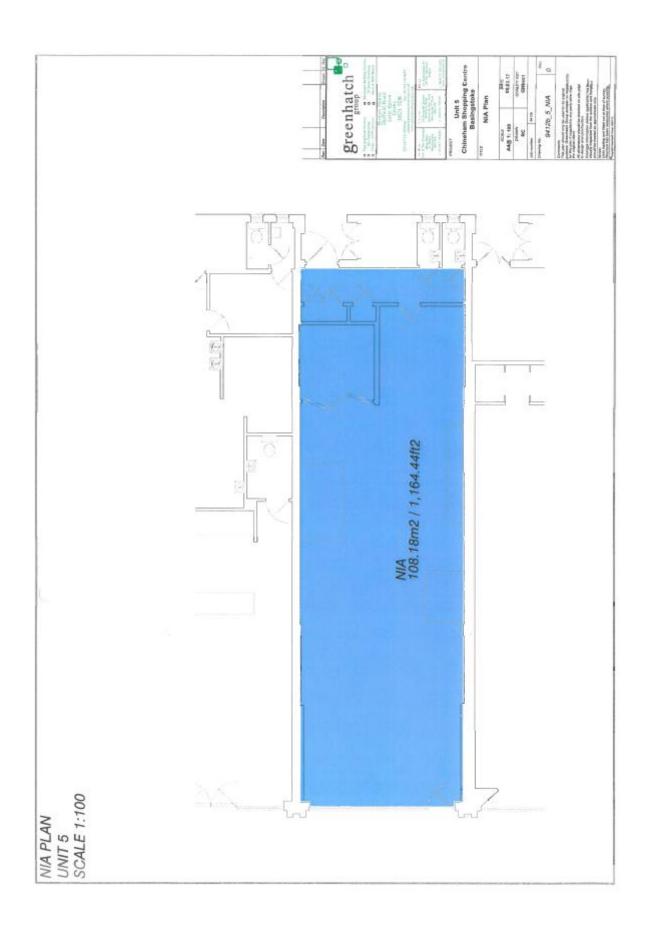

## TOTAL APPROX 1,164 SQ FT [108.1 SQ M]

#### **ACCOMMODATION**

The premises enjoy a prominent position within a central trading position adjacent to Tesco's entrance and directly opposite the West Car Park.

Internal width 5.8m 19 ft
Shop depth 18.8m 62 ft
Ground floor 1,164 sq ft [108.1 sq m]