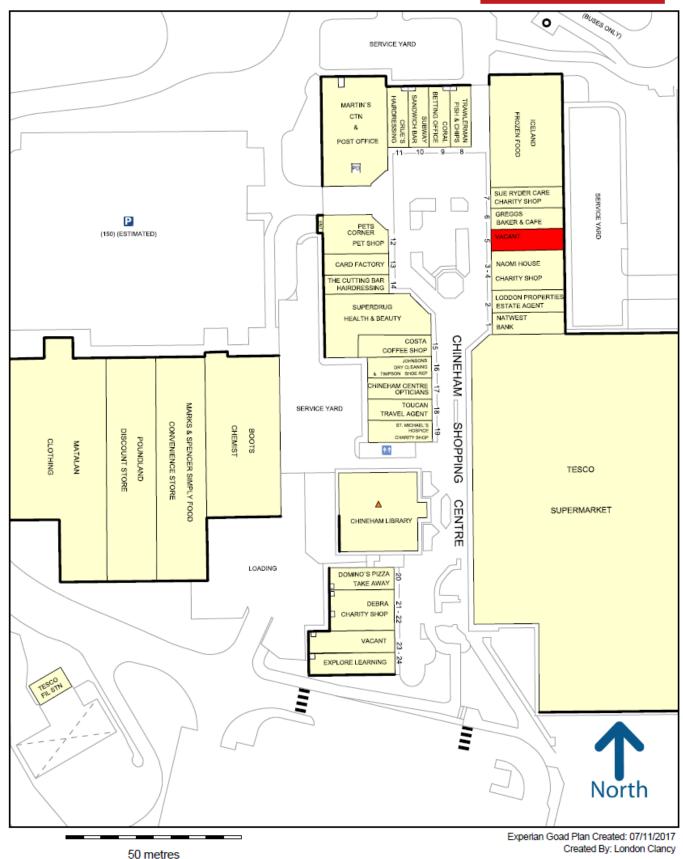

#### LOCATION

Chineham Shopping Centre is situated 3 miles to the north east of Basingstoke Town Centre adjacent to the A33 trunk route which links the town to Reading.

The Centre provides 163,000 sq ft of prime retail accommodation and benefits from approximately 886 free customer parking spaces. The scheme accommodates many multiple national retailers including Tesco, Boots, Matalan, M&S Simply Food, Superdrug, Iceland Frozen Foods, Costa Coffee, Greggs, Subway and Pets Corner.

#### **ACCOMMODATION**

The premises enjoy a prominent position within a central trading position adjacent to Tesco's entrance and directly opposite the West Car Park.

Internal width 5.8m 19 ft
Shop depth 18.8m 62 ft
Ground floor 1,164 sq ft [108.1 sq m]