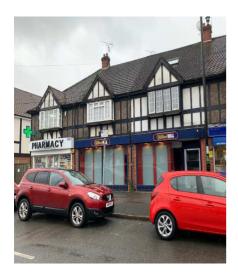

#### Location

Coulsdon is within the London Borough of Croydon, located 15 miles south of Central London and 11 miles southwest of Bromley.

Situated in a prominent position among a local parade, Chipstead Valley Road consists of primarily local and independent retailers. These include, Londis, Valley Pharmacy and Rolling on Cycles.

#### **Description**

The property comprises a double fronted ground floor retail unit. The shop offers an open plan sales area with amenities to the rear which include toilets, kitchenette and a storage area.