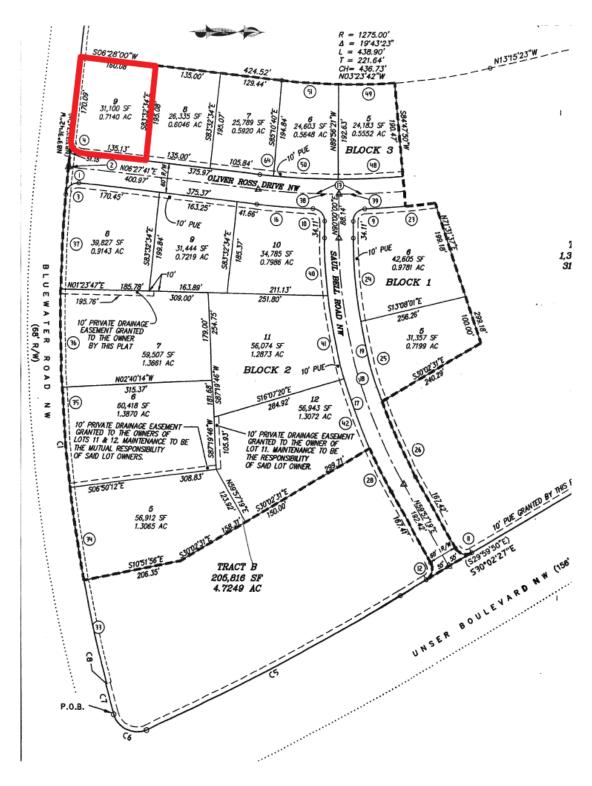

treets with a Curb Cut on Oliver Ross Dr.

7 Miles / 9 Minutes to I-25 / I-40 Interchange

Located in an Opportunity Zone and HubZone Qualified

Cell Phone Tower Does Not Convey, It Will Be Excluded On a Perpetual Easement

ied it and make no guarantee, warranty or representation about it. It is your responsibility to independently confirm its accuracy and completeness. Any ent or future performance of the property. The value of this transaction to you depends on many factors which should be evaluated by your tax, financial, operty to determine that it is suitable to your needs. If square footage is a consideration, parties are advised to measure the property.

(505) 268-2800 WWW.ROGER-COX.COM 1717 Louisiana Blvd. NE, Suite 111 Albuquerque, NM 87110





### **Aerial**





#### **Plat**





### Site Plan



#### **Zone Atlas**