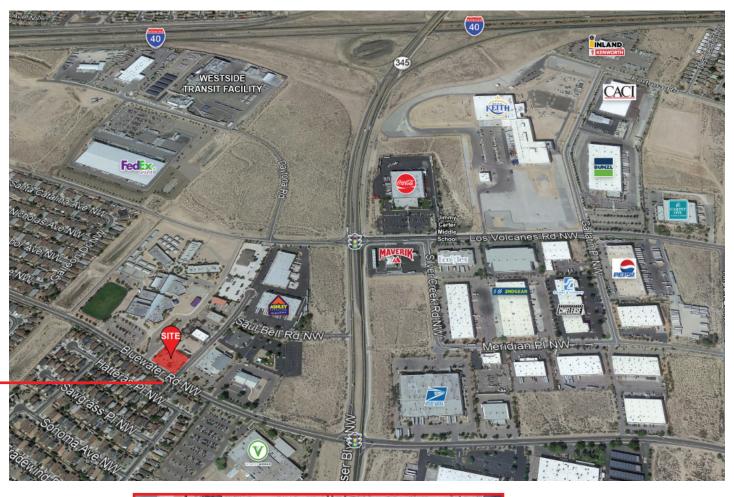

Frontage on Two Streets with a Curb Cut on Oliver Ross Dr.

7 Miles / 9 Minutes to I-25 / I-40 Interchange

Located in an Opportunity Zone and HubZone Qualified

Cell Phone Tower Does Not Convey, It Will Be Excluded On a Perpetual Easement

ied it and make no guarantee, warranty or representation about it. It is your responsibility to independently confirm its accuracy and completeness. Any ent or future performance of the property. The value of this transaction to you depends on many factors which should be evaluated by your tax, financial, operty to determine that it is suitable to your needs. If square footage is a consideration, parties are advised to measure the property.

(505) 268-2800 WWW.ROGER-COX.COM 1717 Louisiana Blvd. NE, Suite 111 Albuquerque, NM 87110





### **Aerial**





#### **Plat**





### Site Plan



#### **Zone Atlas**