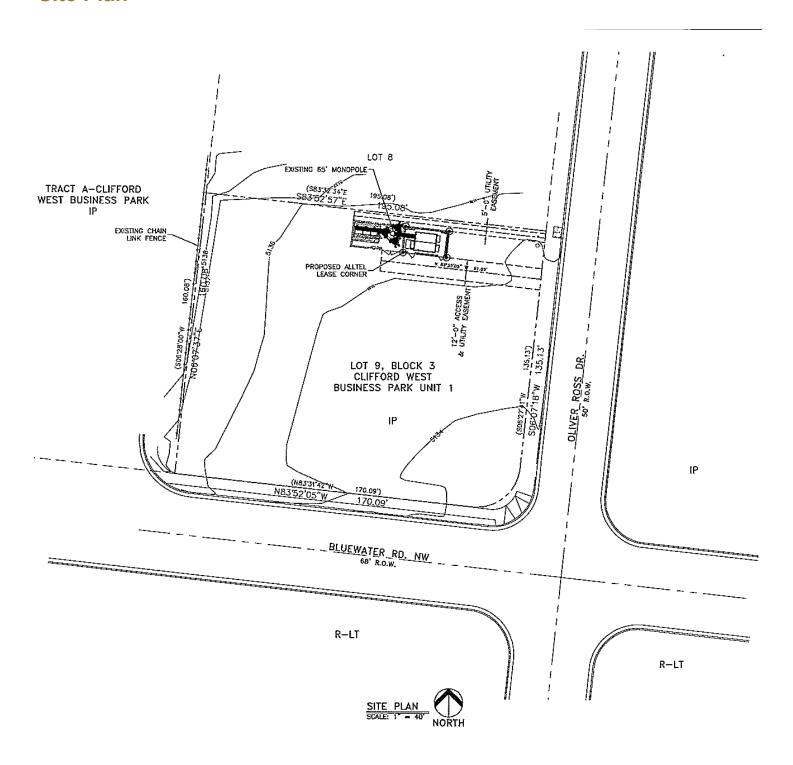

### Site Plan

Clifford West Business Park

Frontage on Two Streets with a Curb Cut on Oliver Ross Dr.

7 Miles / 9 Minutes to I-25 / I-40 Interchange

Located in an Opportunity Zone and HubZone Qualified

Cell Phone Tower Does Not Convey, It Will Be Excluded On a Perpetual Easement