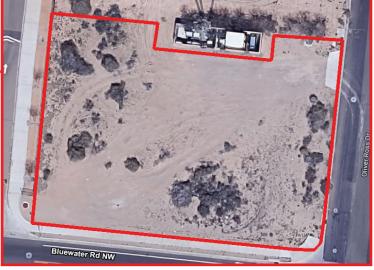

Frontage on Two Streets with a Curb Cut on Oliver Ross Dr.

7 Miles / 9 Minutes to I-25 / I-40 Interchange

Located in an Opportunity Zone and HubZone Qualified

Cell Phone Tower Does Not Convey, It Will Be Excluded On a Perpetual Easement

ied it and make no guarantee, warranty or representation about it. It is your responsibility to independently confirm its accuracy and completeness. Any ent or future performance of the property. The value of this transaction to you depends on many factors which should be evaluated by your tax, financial, operty to determine that it is suitable to your needs. If square footage is a consideration, parties are advised to measure the property.

(505) 268-2800 WWW.ROGER-COX.COM 1717 Louisiana Blvd. NE, Suite 111 Albuquerque, NM 87110





### **Aerial**





#### **Plat**





### Site Plan



#### **Zone Atlas**