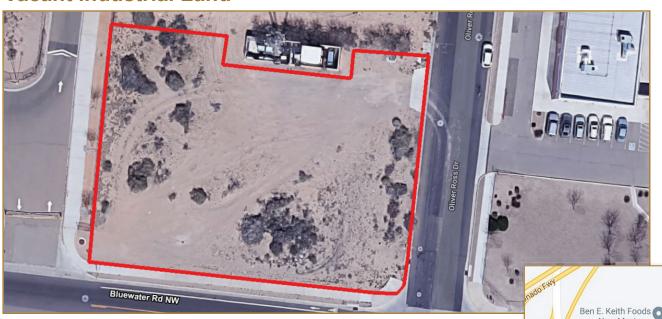

### **Vacant Industrial Land**

Land Size: +/-0.70 Acres (+/-30,000 SF)

Sale Price: \$225,000 (\$7.50/SF)

Zoning: NR-BP (Business Park), City of Albuquerque

Comments: Located South of I-40 off Bluewater Rd. & Unser Blvd. in

Clifford West Business Park

Frontage on Two Streets with a Curb Cut on Oliver Ross Dr.

7 Miles / 9 Minutes to I-25 / I-40 Interchange

Located in an Opportunity Zone and HubZone Qualified

Cell Phone Tower Does Not Convey, It Will Be Excluded On a Perpetual Easement