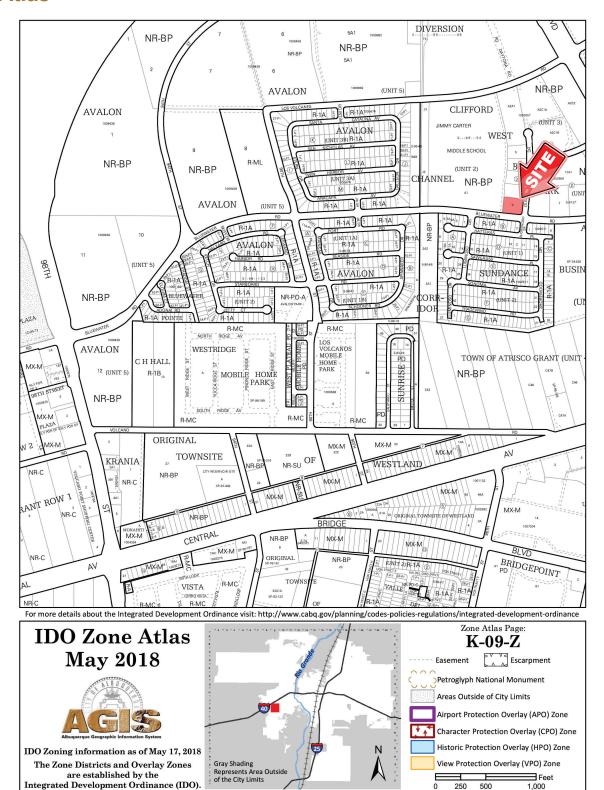

#### **Zone Atlas**

### **Vacant Industrial Land**

Land Size: +/-0.70 Acres (+/-30,000 SF)

Sale Price: \$225,000 (\$7.50/SF)

Zoning: NR-BP (Business Park), City of Albuquerque

Comments: Located South of I-40 off Bluewater Rd. & Unser Blvd. in