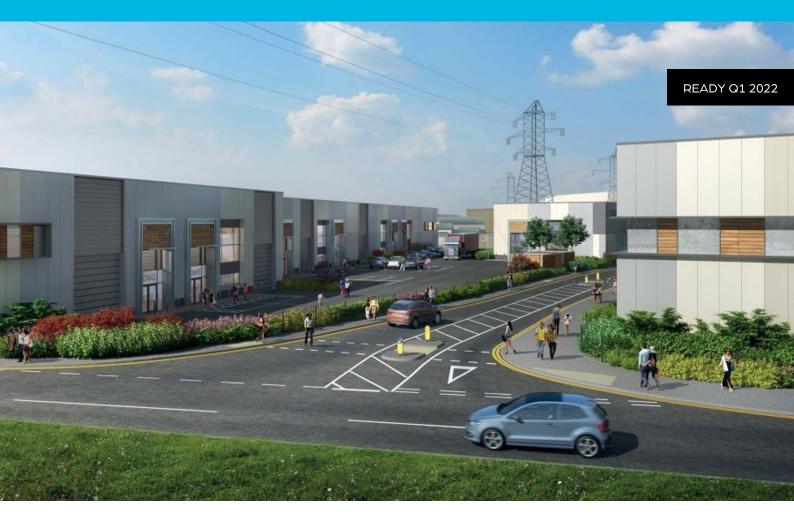

# FORMER STEWARTS PLASTICS, PURLEY WAY CROYDON CRO 4WT

New build units due to be complete by Q1 2022.

# 3,875 TO 60,810 SQ FT

(360 TO 5,649.43 SQ M)

- New development ready for Q1 2022
- 6 9.5m eaves height
- Level access loading doors
- Secure yard to Unit 1
- Secure estate
- Adjacent to Valley Retail Park
- Target EPC A

#### **DESCRIPTION**

The redevelopment of the Stewarts Plastics site will offer prominent new build industrial and trade units. The new units will offer high specification units with eaves height of 6 - 9.5m, secure yard to Unit 1, level access loading doors, EV charging spaces as well as target EPC – A.