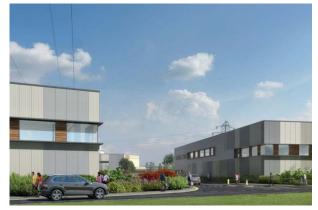

# FORMER STEWARTS PLASTICS, PURLEY WAY CROYDON CRO 4WT

New build units due to be complete by Q1 2022.

# 3,875 TO 60,810 SQ FT

(360 TO 5,649.43 SQ M)

- New development ready for Q1 2022
- 6 9.5m eaves height
- Level access loading doors
- Secure yard to Unit 1
- Secure estate
- Adjacent to Valley Retail Park
- Target EPC A

#### **DESCRIPTION**

The redevelopment of the Stewarts Plastics site will offer prominent new build industrial and trade units. The new units will offer high specification units with eaves height of 6 - 9.5m, secure yard to Unit 1, level access loading doors, EV charging spaces as well as target EPC – A.