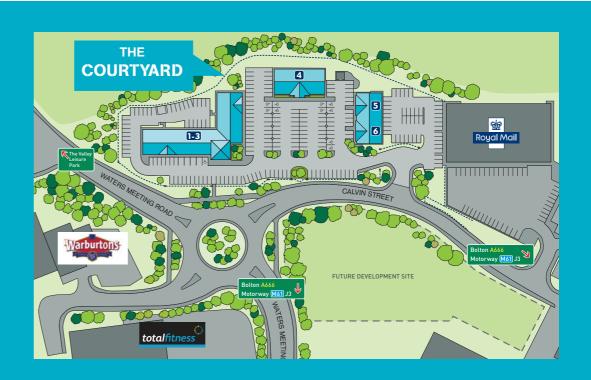

## THE COURTYARD

The Valley is a well established mixed-use development, on the fringe of Bolton town centre, boasting a variety of uses including; a cinema, pub, fitness centre, restaurants, offices, industrail and warehouse units.

Situated approximately 15 miles north west of Manchester, The Valley links directly to the A666 Blackburn Road / St. Peter's Way, providing easy access to the M60, M61, M62 and M6 motorway network.

Occupiers at The Valley include; Warburtons, Bolton at Home, Total Fitness, Cineworld, KFC, Virgin Active, Royal Mail and Royal Bank of Scotland to name just a few of the companies who have appreciated the benefits that this excellent location has to offer.