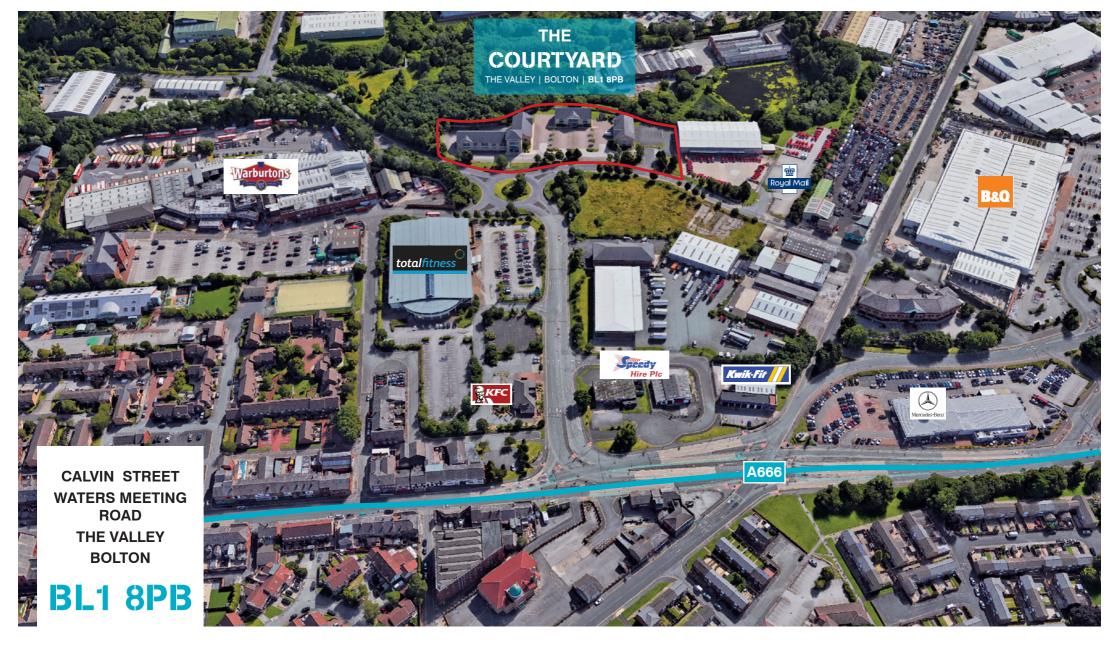

## THE COURTYARD

The Valley is a well established mixed-use development, on the fringe of Bolton town centre, boasting a variety of uses including; a cinema, pub, fitness centre, restaurants, offices, industrail and warehouse units.

Situated approximately 15 miles north west of Manchester, The Valley links directly to the A666 Blackburn Road / St. Peter's Way, providing easy access to the M60, M61, M62 and M6 motorway network.

Occupiers at The Valley include; Warburtons, Bolton at Home, Total Fitness, Cineworld, KFC, Virgin Active, Royal Mail and Royal Bank of Scotland to name just a few of the companies who have appreciated the benefits that this excellent location has to offer.