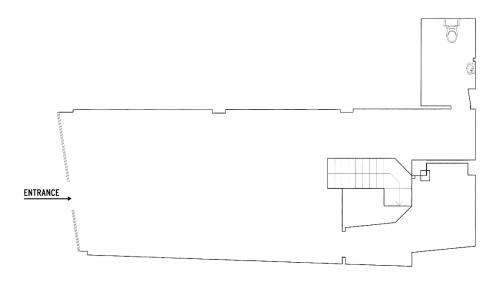

## **Description**

The premises are arranged over ground floor and basement. The approximate net internal areas are as follows:

Ground 623 sq ft 57.88 sq m Basement 597 sq.ft 55.46 sq m

Total 1,220 sq ft 113.34 sq m

## Floor Plans Indicative (not to scale)

GROUND FLOOR AS EXISTING

BASEMENT FLOOR AS EXISTING

Misrepresentation Act: Miles Commercial Limited for themselves and for the vendors or lessors of the property whose agents they are give notice that :i) The particulars are set out as a general outline only for the guidance of intending purchasers or lessees and do not constitute part of an order or contract; ii) All descriptions, dimensions, references to condition and necessary permissions for use and occupation and other details are given in good faith and are believed to be correct, but any intending purchaser or tenant should not rely on them as statements or representations of fact but must satisfy themselves by inspection or otherwise as to the correctness of each of them; iii) No person in the employment of Miles Commercial Limited has any authority to make or give any representation or warranty whatsoever in relation to this property.