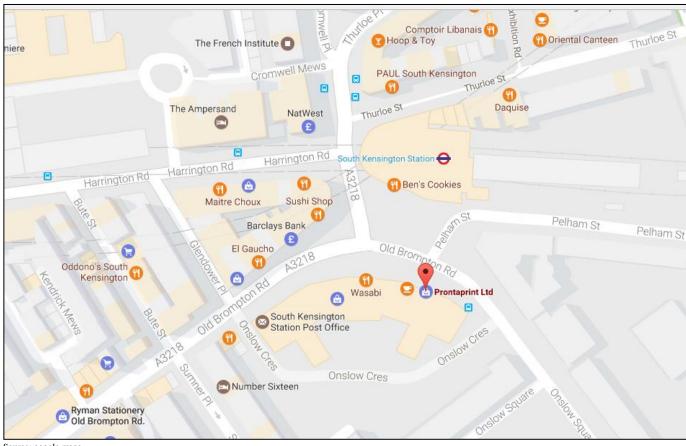

#### Location

The unit is situated in a prime position on the south side of Old Brompton Road and opposite South Kensington underground station and benefits from excellent passing trade. Nearby occupiers include **Pret a Manger**, **Starbucks**, **Lamborghini**, **Carluccio's** and **Wasabi**.

## **Location Map**

Source: google maps.