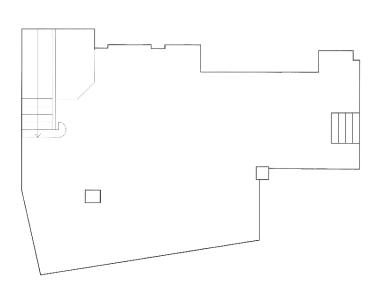

## **Description**

The premises are arranged over ground floor and basement. The approximate net internal areas are as follows:

Ground 623 sq ft 57.88 sq m Basement 597 sq.ft 55.46 sq m

Total 1,220 sq ft 113.34 sq m

## Floor Plans Indicative (not to scale)

GROUND FLOOR AS EXISTING

BASEMENT FLOOR AS EXISTING

Misrepresentation Act: Miles Commercial Limited for themselves and for the vendors or lessors of the property whose agents they are give notice that :i) The particulars are set out as a general outline only for the guidance of intending purchasers or lessees and do not constitute part of an order or contract; ii) All descriptions, dimensions, references to condition and necessary permissions for use and occupation and other details are given in good faith and are believed to be correct, but any intending purchaser or tenant should not rely on them as statements or representations of fact but must satisfy themselves by inspection or otherwise as to the correctness of each of them; iii) No person in the employment of Miles Commercial Limited has any authority to make or give any representation or warranty whatsoever in relation to this property.