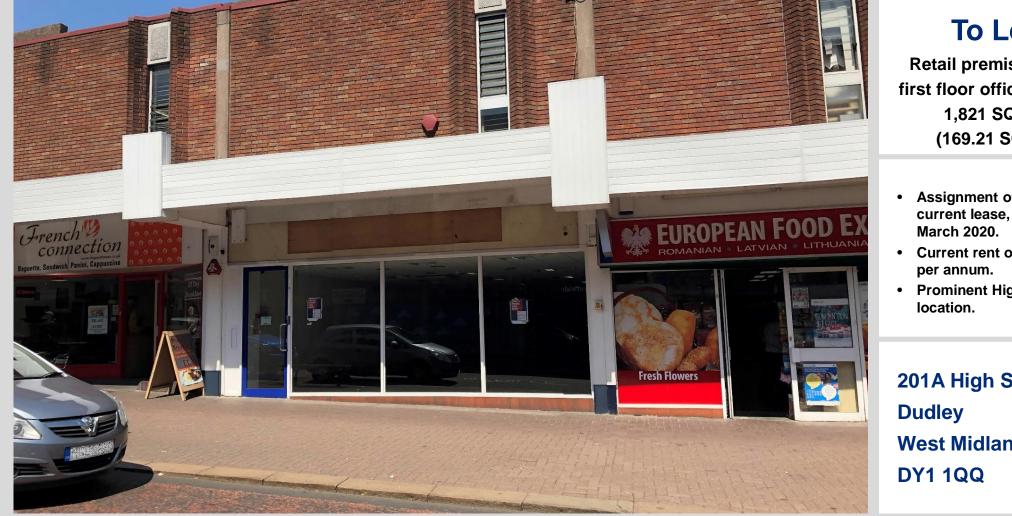

# **To Let**

**Retail premises with** first floor offices/ store 1,821 SQ FT (169.21 SQ M)

- Assignment of the current lease, expiring
- Current rent of £26,350
- Prominent High Street

201A High Street West Midlands

#### Location

The property is prominently located on Dudley High Street, just on the edge of the main retail area of Dudley town centre.