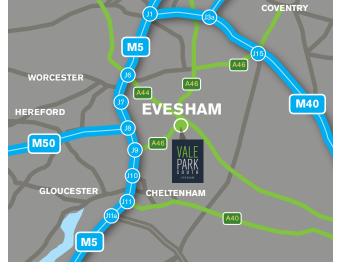

Vale Park, Evesham, Worcestershire, WR11 1GT

www.valeparksouth.co.uk

### Location

Vale Park is superbly located directly off the A46 Evesham Bypass. Evesham town centre is approximately 2 miles north west, Junction 9 of the M5 Motorway is approximately 10 miles south west and Junction 6 of the M5 approximately 15 miles north west.