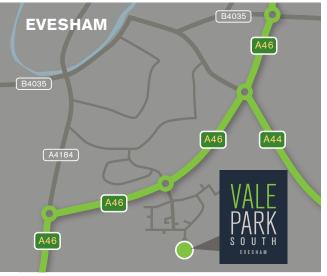

### Location

Vale Park is superbly located directly off the A46 Evesham Bypass. Evesham town centre is approximately 2 miles north west, Junction 9 of the M5 Motorway is approximately 10 miles south west and Junction 6 of the M5 approximately 15 miles north west.