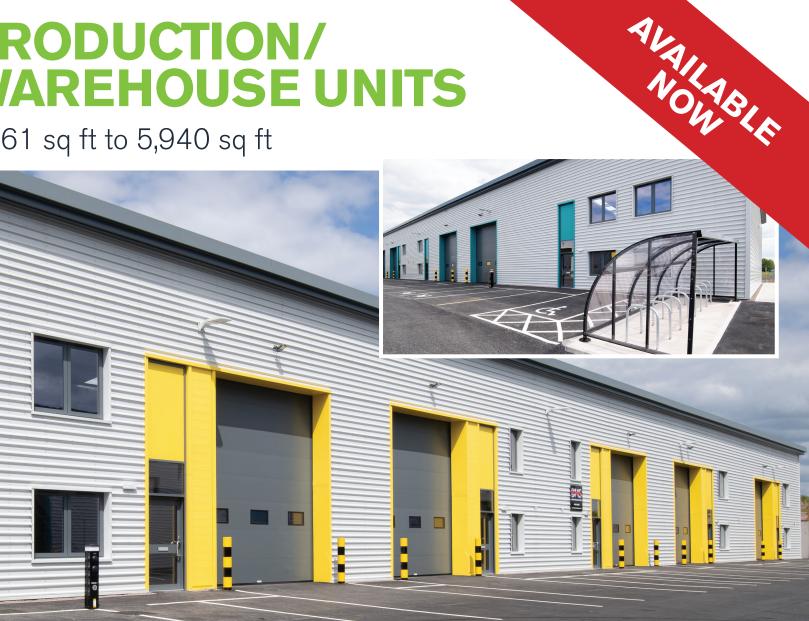

# **PRODUCTION/ WAREHOUSE UNITS**

2,261 sq ft to 5,940 sq ft

Another development by:

**Opportunities to lease brand new Production/Warehouse units** positioned within Evesham's premier business location.

## The Scheme

Blocks A and B provide brand new production/warehouse units in two terraces. The specification includes;

- Minimum height of 6m
- Level access loading doors
- · Suitable for business, industrial or
- warehouse use • 3 Phase power mains
- water and drainage
- Allocated on-site parking