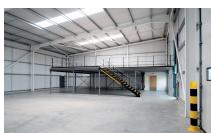

## The Scheme

Blocks A and B provide brand new production/warehouse units in two terraces. The specification includes;

- Minimum height of 6m
- Level access loading doors
- · Suitable for business, industrial or
- warehouse use • 3 Phase power mains
- water and drainage
- Allocated on-site parking