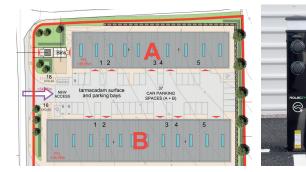

## The Scheme

Blocks A and B provide brand new production/warehouse units in two terraces. The specification includes;

- Minimum height of 6m
- Level access loading doors
- · Suitable for business, industrial or
- warehouse use • 3 Phase power mains
- water and drainage
- Allocated on-site parking

# Ac

| ccommodation Schedule     |                     |                           |       |                   |
|---------------------------|---------------------|---------------------------|-------|-------------------|
| VALE<br>PARK<br>s o u t h | OFFICE<br>MEZZANINE | INDUSTRIAL /<br>WAREHOUSE | TOTAL | PARKING<br>SPACES |
| UNIT                      | ft²                 | ft²                       | ft²   | m                 |
| A1                        | 557                 | 2,087                     | 2,644 | 3                 |
| A2                        | 439                 | 1,822                     | 2,261 | 3                 |
| A3                        | LET                 | -                         | -     | -                 |
| A4                        | 661                 | 2,456                     | 3,117 | 3                 |
| A5                        | 591                 | 2,232                     | 2,823 | 4                 |
| B1                        | 1,138               | 4,108                     | 5,246 | 5                 |
| B2                        | UNDER               |                           | -     | -                 |
| B3                        | UNDER               |                           | -     | -                 |
| B4                        | LET                 | -                         | -     | -                 |
| B5                        | LET                 | -                         | -     | -                 |