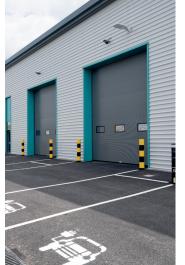

## The Scheme

Blocks A and B provide brand new production/warehouse units in two terraces. The specification includes;

- Minimum height of 6m
- Level access loading doors
- · Suitable for business, industrial or
- warehouse use • 3 Phase power mains
- water and drainage
- Allocated on-site parking