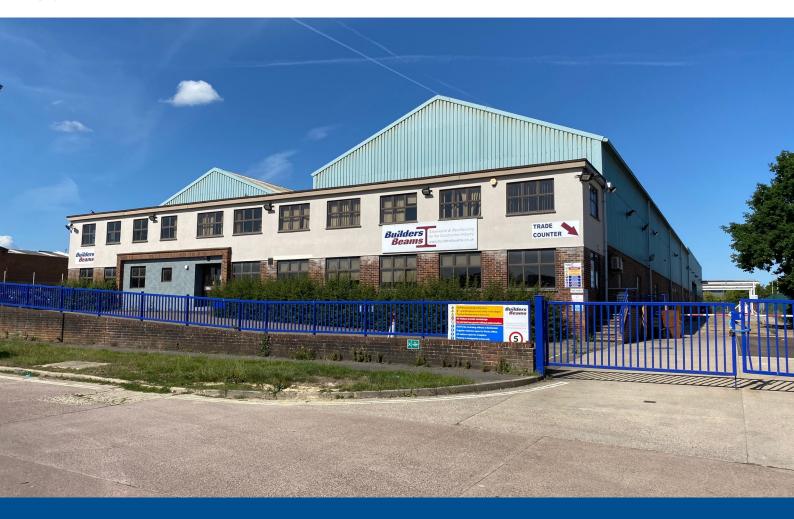

## Unit 1 Rutherford Way, Manor Royal Industrial Estate, Crawley, RH10 9PB

#### Description

The property is a detached, self-contained industrial building of steel portal frame construction with concrete floors together with ample parking and loading areas. There are internal cranes. There are offices at both ground and first floor levels. The property is a fully fitted steel fabrication unit with a variety of cranes throughout. There are 4 loading doors.

#### **Specification**

4 loading doors

Min eaves 5.5 - 7.45m

Rear yard of 14,000 sq ft with twin gantries

8 internal and 2 External overhead Demag cranes

Ground and first floor offices

Comfort cooling

GFCH