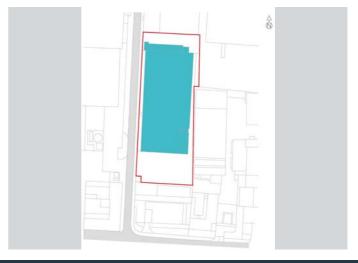

The site benefits from two yard areas which are both accessible by Baird Road.

The total site area is circa 1.95 acres.