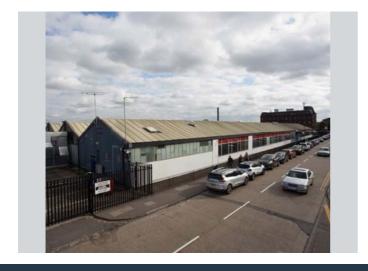

# Description

The property comprises a single-storey building, which has been fitted out as a disaster recovery centre. The building is formed of a steel portal frame housing four bays with composite cladding roof panels. The building's elevations are a mix of painted brickwork and single-glazed aluminium framed curtain walling.