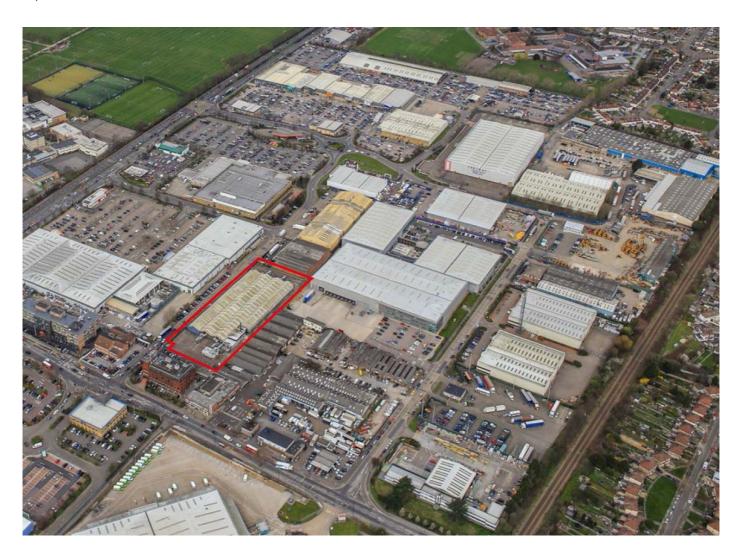

The site benefits from two yard areas which are both accessible by Baird Road.

The total site area is circa 1.95 acres.