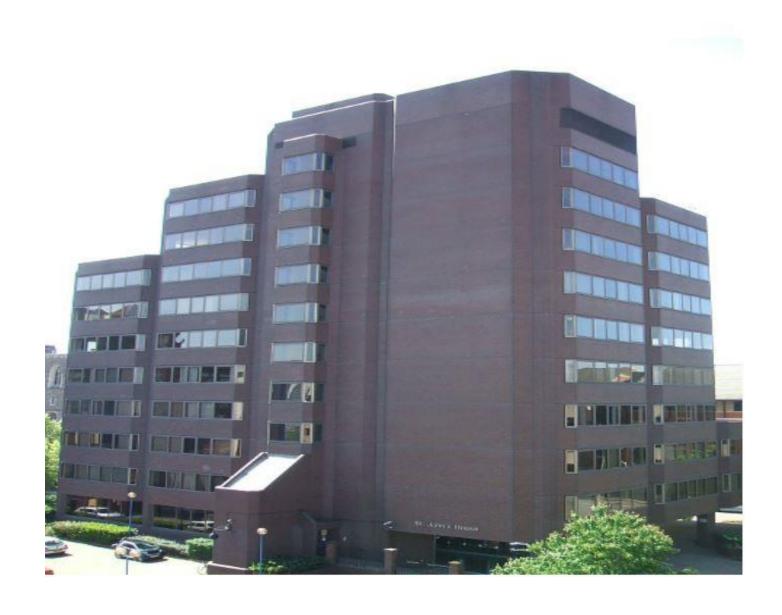

### **LOCATION**

St John's House is situated at the corner of East Street and South Albion Street within the prime office core of the professional office district. It is ideally situated close to the city centre and main railway station.

#### **DESCRIPTION**

St John's House comprises a high profile multi-let office building accessed via a modern entrance foyer with commissionaire service and disabled access ramp off the frontage.

The high quality suites include full carpeting, suspended ceilings with LED lighting, perimeter trunking, air conditioning and kitchen and W.C. facilities.