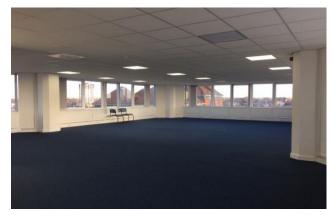

#### **DESCRIPTION**

St John's House comprises a high profile multi-let office building accessed via a modern entrance foyer with commissionaire service and disabled access ramp off the frontage.

The high quality suites include full carpeting, suspended ceilings with LED lighting, perimeter trunking, air conditioning and kitchen and W.C. facilities.

### **ACCOMMODATION**

| DESCRIPTION         | SIZE (SQ.FT) | SIZE (SQ.M) |
|---------------------|--------------|-------------|
| Ground Floor        | 1,774        | 164.80      |
| Third Floor         | 6,013        | 558.60      |
| Fifth Floor         | 2,607        | 242.19      |
| Seventh Floor – LET | 1,976        | 183.65      |
| Seventh Floor – LET | 2,806        | 260.69      |
| Ninth Floor - LET   | 995          | 92.43       |
| TOTAL NIA           | 10,394       | 965.59      |