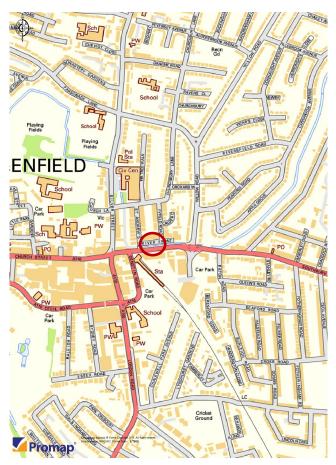

### LOCATION

Refuge House is located on the corner of Fyfield Road and River Front running parallel with Southbury Road (A10). The building is centrally located close to the Civic Centre and all town centre amenities including the Palace Gardens Shopping Centre.

Enfield Town mainline station is directly opposite providing a frequent service to the City (Liverpool Street), and to the West End (via Seven Sisters Victoria Line interchange), with a travelling time of less than 30 minutes. There are 12 bus routes passing by the building.

Access to and from Enfield by road is also good with Junction 24 and 25 of the M25 (the A1000 and 10 intersections), 2.5 miles to the north and the A406 North Circular Road is 4 miles to the south.