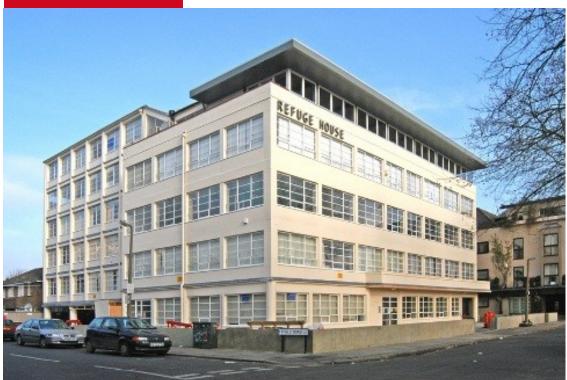

## SECOND FLOOR EAST SUITE, REFUGE HOUSE , 9-10 RIVER FRONT, ENFIELD EN1 3SZ

### LOCATION

Refuge House is located on the corner of Fyfield Road and River Front running parallel with Southbury Road (A10). The building is centrally located close to the Civic Centre and all town centre amenities including the Palace Gardens Shopping Centre.

### DESCRIPTION

The accommodation comprises a suite on the second floor east of the building.