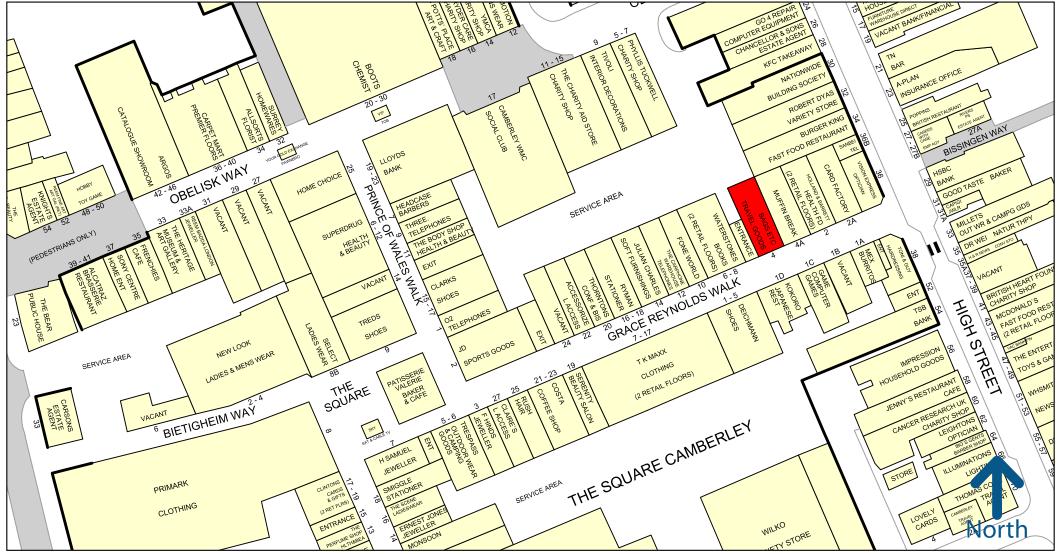

# CAMBERLEY THE SQUARE 4 GRACE REYNOLDS WALK

## SHOP TO LET

SUBJECT TO POSSESSION

ADJACENT TO MUFFIN BREAK AND OPPOSITE KOKORO WITH OTHER NEARBY RETAILERS INCLUDING BURGER KING, WATERSTONES AND GAME

Camberley The Square offers 460,000 sq.ft. and is the dominant shopping provision for the town. Weekly footfall averages 180,000 persons and the centre is anchored by **House of Fraser**, **Primark**, **TK Maxx** and **Boots**. Other represented retailers include **Topshop** / **Topman**, **Smiggle**, **River Island**, **Clarks**, **Deichmann**, **New Look** and **Ernest Jones**.