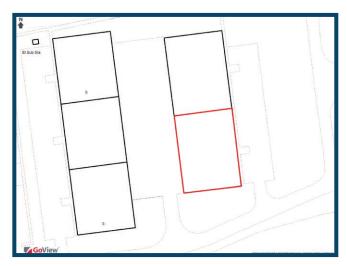

# DESCRIPTION

The property comprises a modern semi-detached warehouse with offices across first floor and a warehouse space to the rear. The offices on the first floor comprise two suites, with gas central heating.

# ACCOMODATION

The property has been measured in accordance with the RICS Code of Measuring Practice, (Sixth Edition) and its definition of GROSS Internal Area, is as follows:

GIA: 1367.53 sq m (14,720 sq ft)