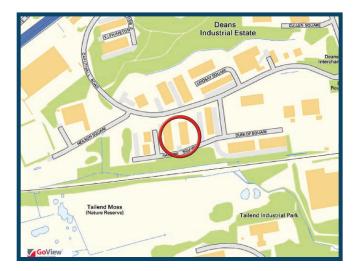

# LOCATION

Livingston is one of Scotland's principal distribution, warehousing and technology centres, situated between Junctions 3 and 3A of the M8 motorway, in the heart of the Central Belt. Edinburgh lies circa 16 miles to the east, whilst Glasgow is 32 miles to the west.

Rankine Square is accessed via Junction 3A of the M8 and is a key strategic location for many major distribution and industrial businesses. Key occupiers in the vicinity include Tesco, Business Post, DHL Express, ACLAS Engineers, Schuh and Space Solutions.