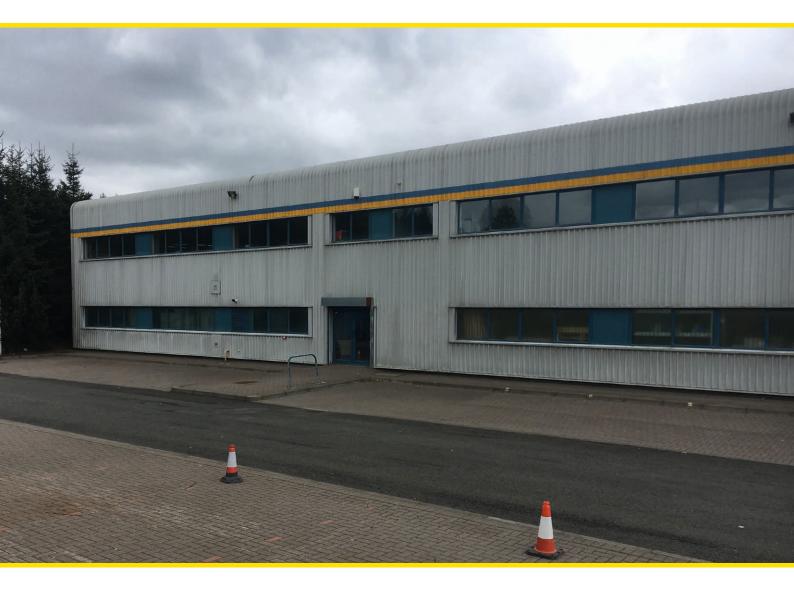

# TO LET

2 Rankine Square, Deans Industrial Estate, Livingston, EH54 8SH

Easy access to J3A of the M8 motorway

Good quality refurbished modern warehouse

Attractive first floor office fit out

7m height eaves

# DESCRIPTION

The property comprises a modern semi-detached warehouse with offices across first floor and a warehouse space to the rear. The offices on the first floor comprise two suites, with gas central heating.

The warehouse benefits from the following.

- 7m eaves / 10.5m to apex •
- Roller shutter door.
- Large shared car park to the front of the premises
- Gated shared Service yard to the rear