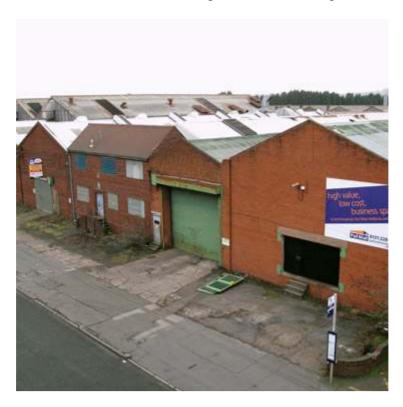

# Cox's Lane

Old Hill, West Midlands. B64 5NX

Our industrial units to let at Cox's Lane, Cradley Heath provide low rental, flexible terms for heavy and light industries looking to extend their presence across the West Midlands.

Cox's Lane industrial units comprise a warehouse/manufact... view more

#### Features and amenities

- Low rental and flexible terms available
- Access to M5 motorway
- Loading facilities
- Extensive yard space
- Car parking