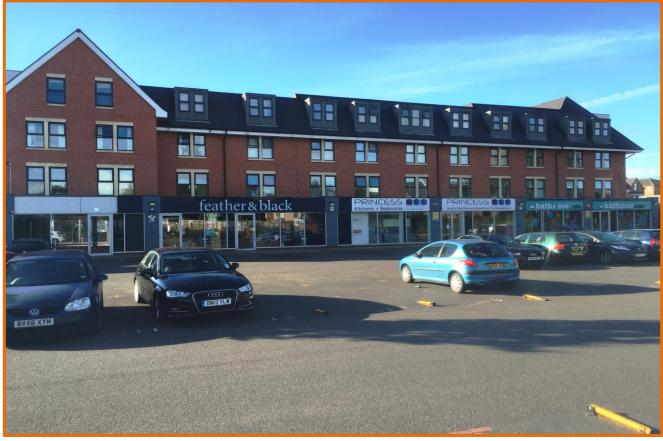

# Prominent Roadside location in the Affluent Nottingham Suburb of West Bridgford

- 140.2 sq m (1,509 sq ft) ground floor retail unit with front and rear entrance
- 40 dedicated customer car parking spaces
- Nearby occupiers include Feather & Black, Princess Bathrooms, Bathstore, McDonald's and John A Stephens

### **Description:**

The premises are situated in a modern retail parade with nearby national multiple occupiers including Feather & Black, Bathstore, Princess Bathrooms and McDonald's.

The property provides a well configured ground floor retail unit with sales entrances at both the front and rear, whilst the property also benefits from excellent parking facilities to the rear.