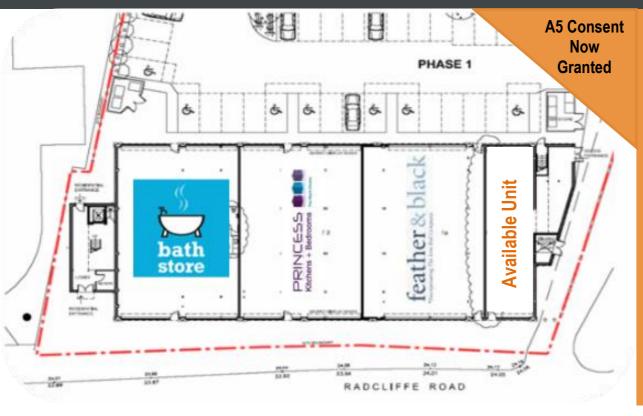

# Prominent Roadside location in the Affluent Nottingham Suburb of West Bridgford

- 140.2 sq m (1,509 sq ft) ground floor retail unit with front and rear entrance
- 40 dedicated customer car parking spaces
- Nearby occupiers include Feather & Black, Princess Bathrooms, Bathstore, McDonald's and John A Stephens

### **Description:**

The premises are situated in a modern retail parade with nearby national multiple occupiers including Feather & Black, Bathstore, Princess Bathrooms and McDonald's.

The property provides a well configured ground floor retail unit with sales entrances at both the front and rear, whilst the property also benefits from excellent parking facilities to the rear.

#### Planning:

A1 (Retail) and A5 (Hot Food Takeaway)