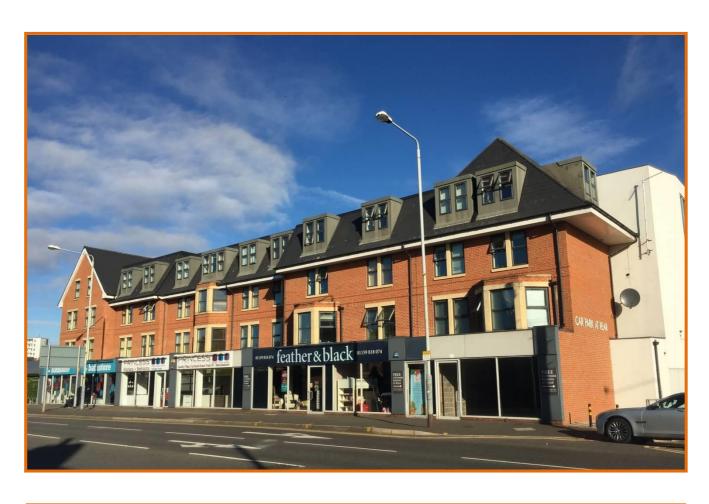

#### Location:

The subject premises are located at a prominent roadside position in the affluent town of West Bridgford, less than 2 miles south of Nottingham city centre.

The premises benefits from excellent passing traffic on Radcliffe Road, whilst both Trent Bridge Cricket Ground and Nottingham Forest City Ground are in the immediate vicinity and generate high volumes of footfall and passing traffic in the area, particularly on match days.

### **Description:**

The premises are situated in a modern retail parade with nearby national multiple occupiers including Feather & Black, Bathstore, Princess Bathrooms and McDonald's.

The property provides a well configured ground floor retail unit with sales entrances at both the front and rear, whilst the property also benefits from excellent parking facilities to the rear.