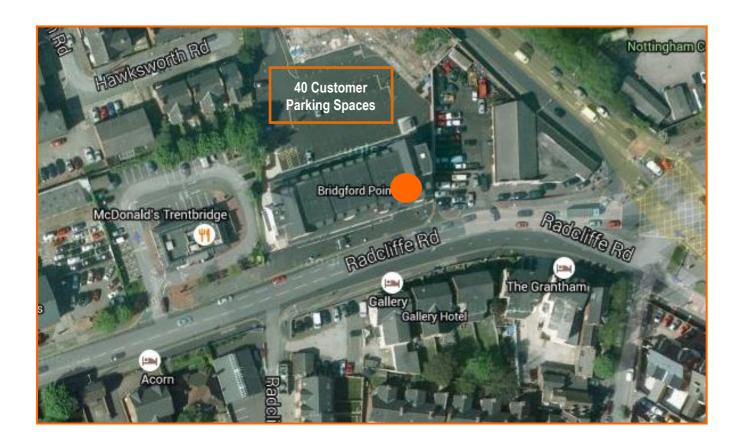

# Prominent Roadside location in the Affluent Nottingham Suburb of West Bridgford

- 140.2 sq m (1,509 sq ft) ground floor retail unit with front and rear entrance
- 40 dedicated customer car parking spaces
- Nearby occupiers include Feather & Black, Princess Bathrooms, Bathstore, McDonald's and John A Stephens

#### Location:

The subject premises are located at a prominent roadside position in the affluent town of West Bridgford, less than 2 miles south of Nottingham city centre.

The premises benefits from excellent passing traffic on Radcliffe Road, whilst both Trent Bridge Cricket Ground and Nottingham Forest City Ground are in the immediate vicinity and generate high volumes of footfall and passing traffic in the area, particularly on match days.

Scarrington Road to the rear of the site provides access to the excellent car park facilities and provides an alternative sales entrance to the subject premises.