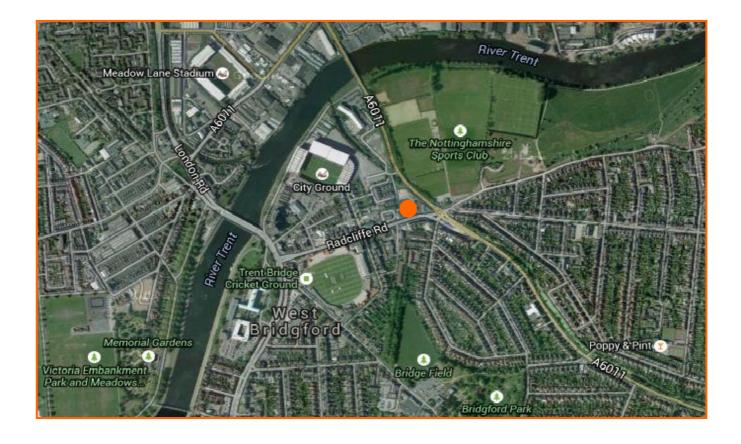

#### Location:

The subject premises are located at a prominent roadside position in the affluent town of West Bridgford, less than 2 miles south of Nottingham city centre.

The premises benefits from excellent passing traffic on Radcliffe Road, whilst both Trent Bridge Cricket Ground and Nottingham Forest City Ground are in the immediate vicinity and generate high volumes of footfall and passing traffic in the area, particularly on match days.