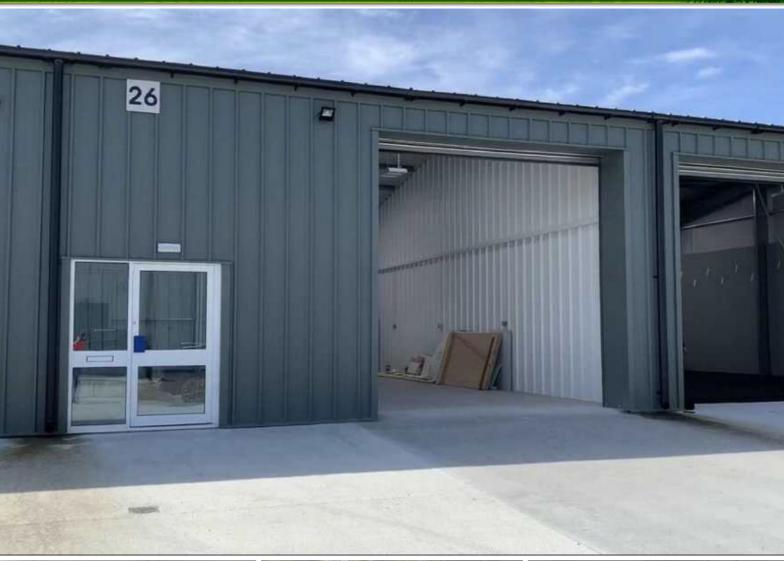

### **ACCOMMODATION**

The development is now well established with 34 units either built or under construction. The buildings will be of steel portal framed construction with steel cladding and an internal eaves height of 4.5m. The premises will have an electrically operated roller shutter with a width of 4.00m and clear height of 5.87m.

They will include three phase electricity and fibre optic broadband provision together with LED lighting and translucent panels in the roof cladding which provide good levels of natural light..

There will be a disabled wc with washbasin and hot and cold water. Parking - 4 spaces per unit together with occasional/visitors spaces.

### **SPECIAL NOTE**

Please note that the images relate to some of the units recently completed. The subject premises are under construction and will be built to a similar specification.