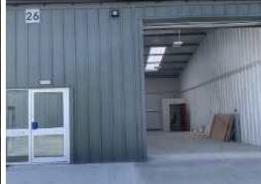

### **ACCOMMODATION**

The development is now well established with 34 units either built or under construction. The buildings will be of steel portal framed construction with steel cladding and an internal eaves height of 4.5m. The premises will have an electrically operated roller shutter with a width of 4.00m and clear height of 5.87m.

They will include three phase electricity and fibre optic broadband provision together with LED lighting and translucent panels in the roof cladding which provide good levels of natural light..

There will be a disabled wc with washbasin and hot and cold water. Parking - 4 spaces per unit together with occasional/visitors spaces.

### **SPECIAL NOTE**

Please note that the images relate to some of the units recently completed. The subject premises are under construction and will be built to a similar specification.