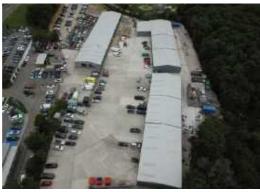

#### **LOCATION**

Situated adjoining the Mercedes Garage on the outskirts of Tresillian close to the A390 Trunk Road which connects Truro with St Austell. The development is also situated within easy reach of the A30 and Roseland Peninsular.

### **ACCOMMODATION**

The development is now well established with 34 units either built or under construction. The buildings will be of steel portal framed construction with steel cladding and an internal eaves height of 4.5m. The premises will have an electrically operated roller shutter with a width of 4.00m and clear height of 5.87m.

### **SPECIAL NOTE**

Please note that the images relate to some of the units recently completed. The subject premises are under construction and will be built to a similar specification.