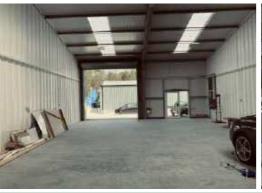

### **ACCOMMODATION**

The development is now well established with 34 units either built or under construction. The buildings will be of steel portal framed construction with steel cladding and an internal eaves height of 4.5m. The premises will have an electrically operated roller shutter with a width of 4.00m and clear height of 5.87m.

They will include three phase electricity and fibre optic broadband provision together with LED lighting and translucent panels in the roof cladding which provide good levels of natural light..

There will be a disabled wc with washbasin and hot and cold water. Parking - 4 spaces per unit together with occasional/visitors spaces.

### **SPECIAL NOTE**

Please note that the images relate to some of the units recently completed. The subject premises are under construction and will be built to a similar specification.