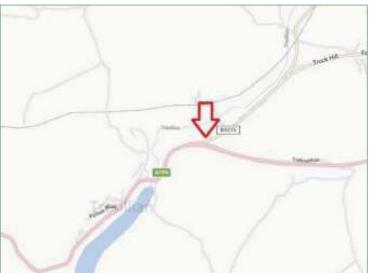

#### **LOCATION**

Situated adjoining the Mercedes Garage on the outskirts of Tresillian close to the A390 Trunk Road which connects Truro with St Austell. The development is also situated within easy reach of the A30 and Roseland Peninsular.