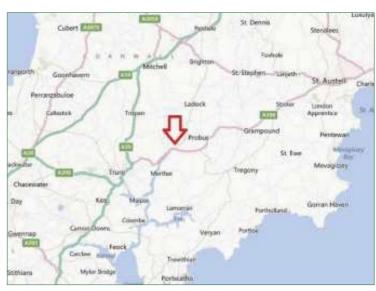

#### **LOCATION**

Situated adjoining the Mercedes Garage on the outskirts of Tresillian close to the A390 Trunk Road which connects Truro with St Austell. The development is also situated within easy reach of the A30 and Roseland Peninsular.