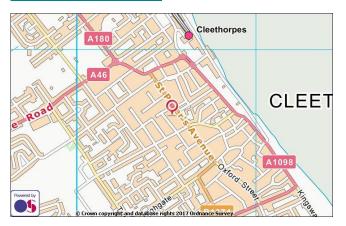

#### LOCATION

The offices are situated within the E-Factor managed office centre which is located on the west side of St Peters Avenue adjacent to St Peters Church and virtually opposite Albert Road. St Peters Avenue is the principal shopping street in Cleethorpes and is home to a variety of businesses. This end of St Peters Avenue is also home to a variety of commercial users including estate agents, solicitors and accountants. The property benefits from being close to a pay and display car park and there is also short term on street parking available in the immediate vicinity.