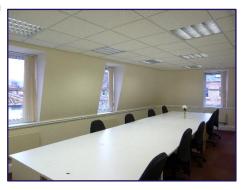

# **ACCOMMODATION (APPROX)**

|                | SQ FT | DESKS |
|----------------|-------|-------|
| Room 110       | 177   | 4     |
| Room 201B      | 333   | 10    |
| Room 205       | 177   | 4     |
| Basement Suite | 836   | 20    |

The basement offers the opportunity of a larger suite, which may suit a range of occupiers including training uses.

#### **AMENITIES**

- LED lighting (To part)
- Suspended ceilings
- · Central heating system
- Raised floors
- Carpeted
- Double-glazed windows
- Kitchenette facilities