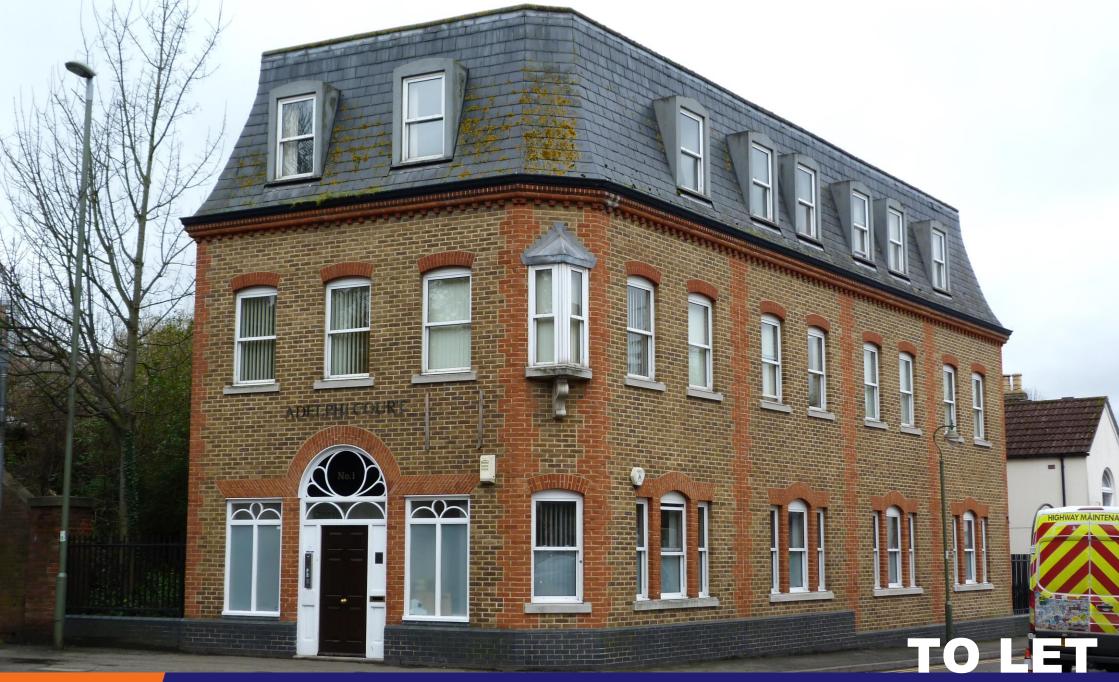

# **DESCRIPTION**

Adelphi Court comprises an attractive modern office building of brickwork construction and grey slate mansard roof.

The property is operated as a serviced office, and the upper floors have been split to create suites of varying sizes. Present availability includes two 4-desk suites and a larger 10-desk suite.

## **LOCATION**

Epsom is strategically located on the A24 which provides fast access to the M25 (J9) and the A3 at Tolworth, both of which are within 5 miles

Heathrow and Gatwick are 20 and 25 miles respectively.

The mainline station provides a fast and frequent service direct to London Victoria and Waterloo, travel time approximately 35mins. Now within the Oyster Zone.

The property is in a prominent position fronting the A24 East Street, in close range of the High Street.