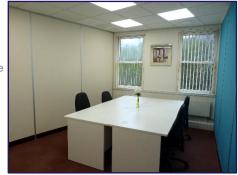

# **ACCOMMODATION (APPROX)**

|                | SQ FT | DESKS |
|----------------|-------|-------|
| Room 110       | 177   | 4     |
| Room 201B      | 333   | 10    |
| Room 205       | 177   | 4     |
| Basement Suite | 836   | 20    |

# **DESCRIPTION**

Adelphi Court comprises an attractive modern office building of brickwork construction and grey slate mansard roof.

The property is operated as a serviced office, and the upper floors have been split to create suites of varying sizes. Present availability includes two 4-desk suites and a larger 10-desk suite.

#### **AMENITIES**

- LED lighting (To part)
- Suspended ceilings
- · Central heating system
- Raised floors
- Carpeted
- Double-glazed windows
- Kitchenette facilities