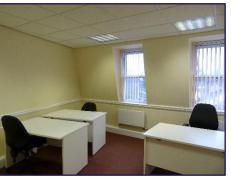

# **ACCOMMODATION (APPROX)**

|                | SQ FT | DESKS |
|----------------|-------|-------|
| Room 110       | 177   | 4     |
| Room 201B      | 333   | 10    |
| Room 205       | 177   | 4     |
| Basement Suite | 836   | 20    |

# **DESCRIPTION**

Adelphi Court comprises an attractive modern office building of brickwork construction and grey slate mansard roof.

The property is operated as a serviced office, and the upper floors have been split to create suites of varying sizes. Present availability includes two 4-desk suites and a larger 10-desk suite.

#### **AMENITIES**

- LED lighting (To part)
- Suspended ceilings
- · Central heating system
- Raised floors
- Carpeted
- Double-glazed windows
- Kitchenette facilities