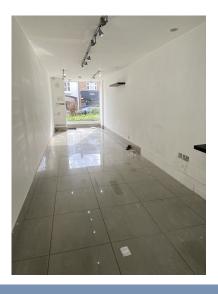

#### **DESCRIPTION**

The property comprises a self-contained ground floor retail unit with a rectangular sales area. Behind this is a toilet and kitchen with a rear access door.

The unit currently has a marble effect tiled floor with track spot lighting, and until recently, was used as a beauty spa.

#### **ACCOMMODATION**

|                    | Sq ft  | Sq M   |
|--------------------|--------|--------|
| Sales Area         | 333    | 30.9   |
| Kitchen            | 47     | 4.4    |
| Total              | 380    | 34.3   |
| Maximum Shop Depth | 39′ 2″ | 11.94m |
| Maximum Shop Width | 8′ 4″  | 2.55m  |
| Gross Frontage     | 9' 10" | 3.02m  |