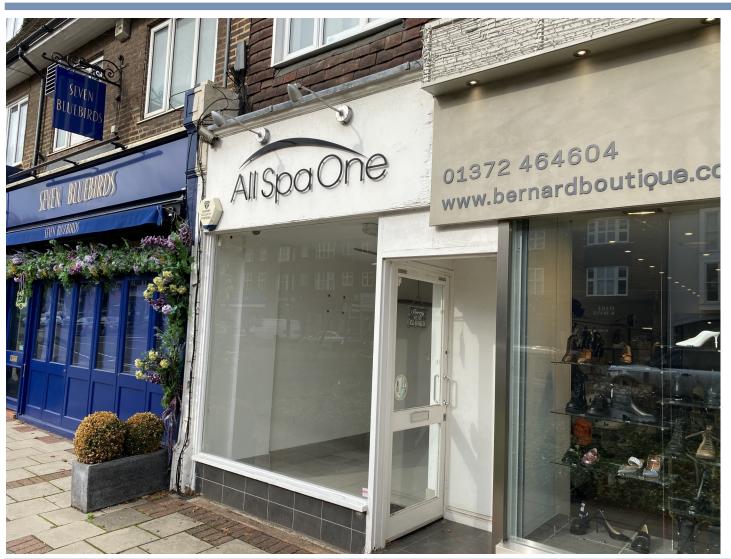

The premises are prominently situated on the High Street, A307, in a busy parade of shops opposite the Civic Centre and Costa café, adjacent to the Sandown Park Racecourse car park.

Neighbouring occupiers include Café Giro, Bernard Boutique, Castelnau Tile Studio and The Good Earth.

#### **DESCRIPTION**

The property comprises a self-contained ground floor retail unit with a rectangular sales area. Behind this is a toilet and kitchen with a rear access door.

The unit currently has a marble effect tiled floor with track spot lighting, and until recently, was used as a beauty spa.