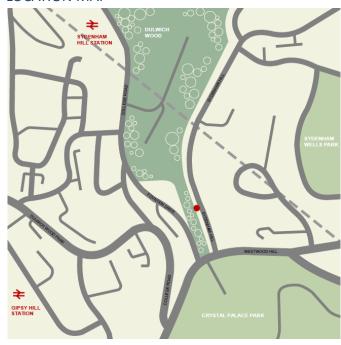

### **LOCATION MAP**

All properties are offered subject to contract and availability. These particulars are believed to be correct when published, but we cannot accept any liability whatsoever for any misrepresentation made either in these particulars or orally. Intending purchasers or tenants are strongly advised to make their own enquiries to check these particulars to satisfy themselves that the property is suitable for their purchase. They may be subject to VAT.

### **LOCATION**

The site is located in the London Borough of Southwark and is not within a conservation area.

It is situated at the southern end of the Dulwich Estate, just to the south of Dulwich Wood conservation area. Nearby Dulwich Village and Crystal Palace provide shops, cafés, leisure and other local amenities.