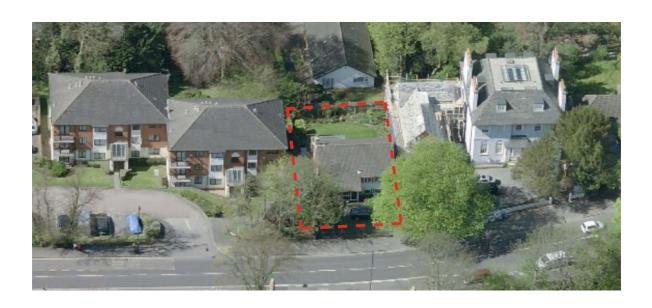

### **LOCATION**

The site is located in the London Borough of Southwark and is not within a conservation area.

It is situated at the southern end of the Dulwich Estate, just to the south of Dulwich Wood conservation area. Nearby Dulwich Village and Crystal Palace provide shops, cafés, leisure and other local amenities.

### SIZE

The size of the site area is approximately 5,704 sq ft (530 sq m) (0.053h).

### DESCRIPTION

This approximately rectangular shaped site is occupied by a 2 storey pitched roof house built in the 1960s.

The proposal is to erect a new contemporary 5 floor building over lower ground, upper ground, 1st, 2nd and mansard floors comprising 9 flats (8 x 2 bed and 1 x 3 bed) totalling 6,781 sq ft NSA.