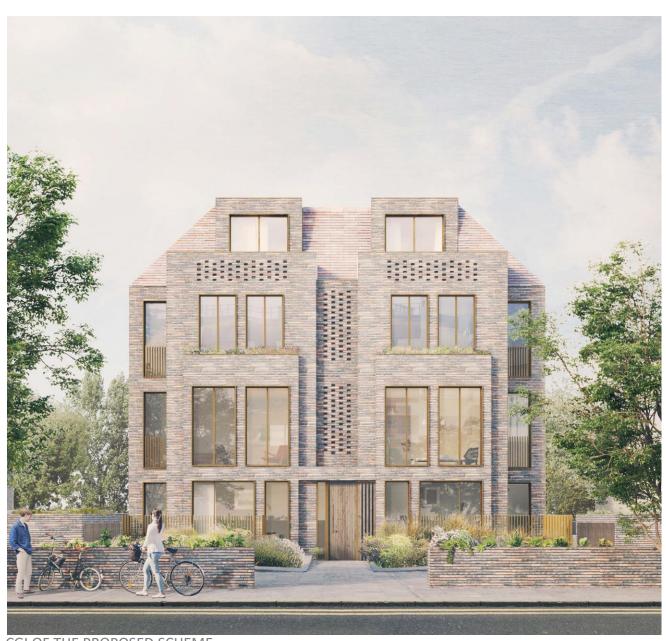

# FREEHOLD SITE FOR SALE FOR 9 CONTEMPORARY FLATS

020 7403 0600

CGI OF THE PROPOSED SCHEME

9 SYDENHAM HILL LONDON SE26 6SH

### DESCRIPTION

This approximately rectangular shaped site is occupied by a 2 storey pitched roof house built in the 1960s.

The proposal is to erect a new contemporary 5 floor building over lower ground, upper ground, 1st, 2nd and mansard floors comprising 9 flats (8 x 2 bed and 1 x 3 bed) totalling 6,781 sq ft NSA.

### **PLANNING**

Full planning permission was granted by London Borough of Southwark on 22.3.19 under planning reference 18-AP-4044 for:

'Demolition of existing dwelling and construction of three storey plus lower ground floor residential building comprising 8x2 bed and 1x3 bed flats (total: 9 residential units) with communal roof terrace at fourth floor level, balconies on front elevation at ground, first, second and third floors and associated landscaping, parking, cycling and refuse facilities'.