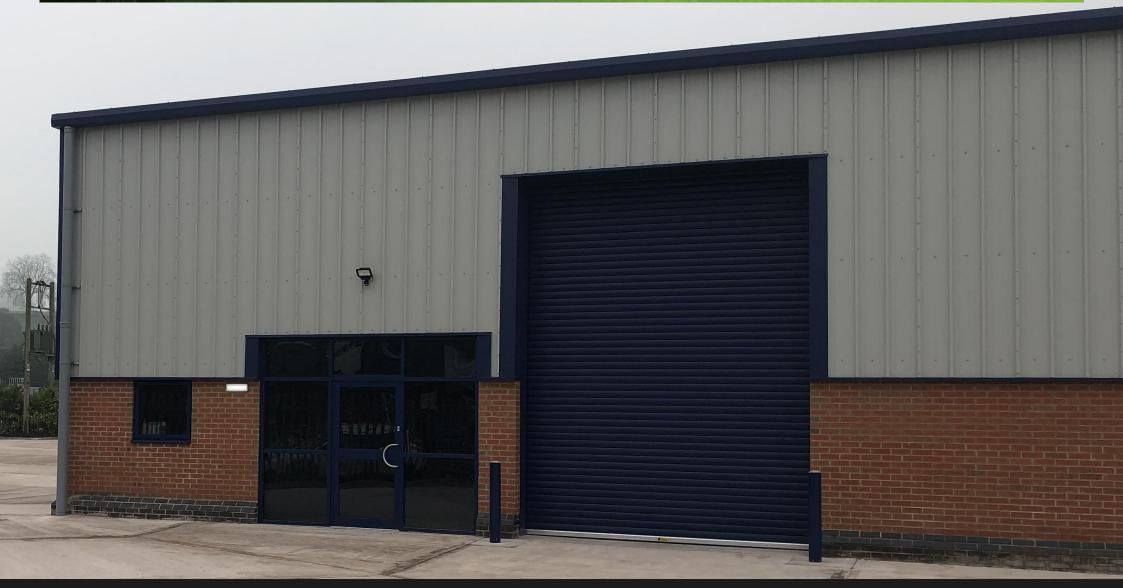

#### **DESCRIPTION**

The property is part of a small development of terraced, industrial/warehouse units which have been recently constructed. The unit benefits from the following features:

- Steel portal frame construction
- · Eaves height of 6 meters
- · Glazed personnel entrance doors
- Powered roller door access
- Steel profile clad elevations
- Internal shell specification