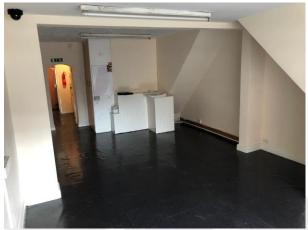

#### Description

The subject property is a ground floor, mid terrace retail premises most recently used as a barbershop but would be suitable for a variety of uses subject to obtaining the relevant planning permission.

Internally the accommodation comprises of open plan sales area with kitchen and w/c facility to to the rear. The unit has the benefit of strip lighting, linoleum floor covering, plaster painted walls, electricity and manual roller shutter to the front. Externally the unit has a shared yard to the rear.