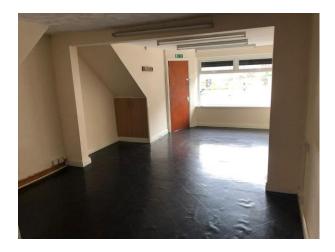

#### Description

The subject property is a ground floor, mid terrace retail premises most recently used as a barbershop but would be suitable for a variety of uses subject to obtaining the relevant planning permission.

Internally the accommodation comprises of open plan sales area with kitchen and w/c facility to to the rear. The unit has the benefit of strip lighting, linoleum floor covering, plaster painted walls, electricity and manual roller shutter to the front. Externally the unit has a shared yard to the rear.