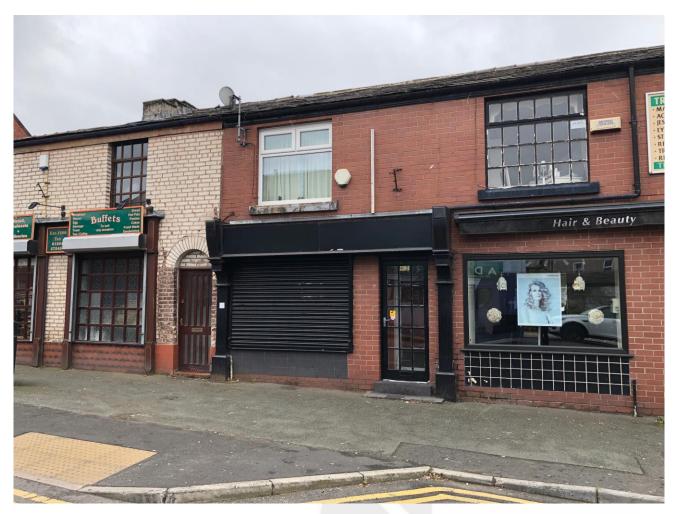

## 62, Market Street, Farnworth, BL4 7NY

#### Description

The subject property is a ground floor, mid terrace retail premises most recently used as a barbershop but would be suitable for a variety of uses subject to obtaining the relevant planning permission.

#### Location

The property is located on Market Street in Farnworth Town Centre and benefits from being in an area of good footfall with prominent frontage on to the main road. The town centre amenities are all within walking distance and the property is easily accessible via the A666.