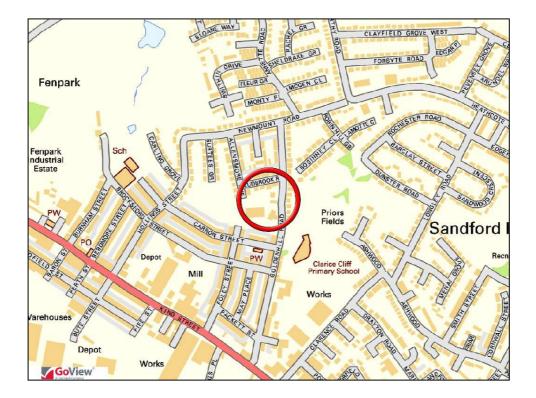

#### LOCATION

The site is located in a predominantly residential area to the east of Fenton, approximately equidistance from Longton town centre. Residential properties flank the northern boundary whilst a Public House and privately owned area of scrub-land adjoin the southern and western boundaries. Public amenity park land is opposite (just behind a row of houses) which adjoins Clarice Cliff Primary School.

#### **TOWN MAP**