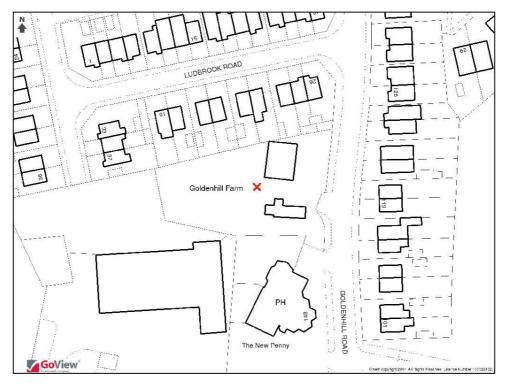

## Goldenhill Farm Goldenhill Road

Fenton Stoke On Trent Staffordshire ST4 3DP

AWAITING CLIENT APPROVAL

Residential Development Opportunity (STP) 0.42 acre site with frontage to Goldenhill Road Located in residential area opposite playing fields Level site with minimal clearance costs

#### **GENERAL DESCRIPTION**

A level parcel of land with frontage to Goldenhill Road extending to 0.42 acres, suitable for residential development, subject to planning. The site has previously been used for both residential and commercial purposes, upon which only remains a derelict house and small workshop, rending the site easy and inexpensive to clear.

#### SITE AREA

Referring to Ordinance Survey Pro Map, the site extends to 0.42 acres (0.17 ha)