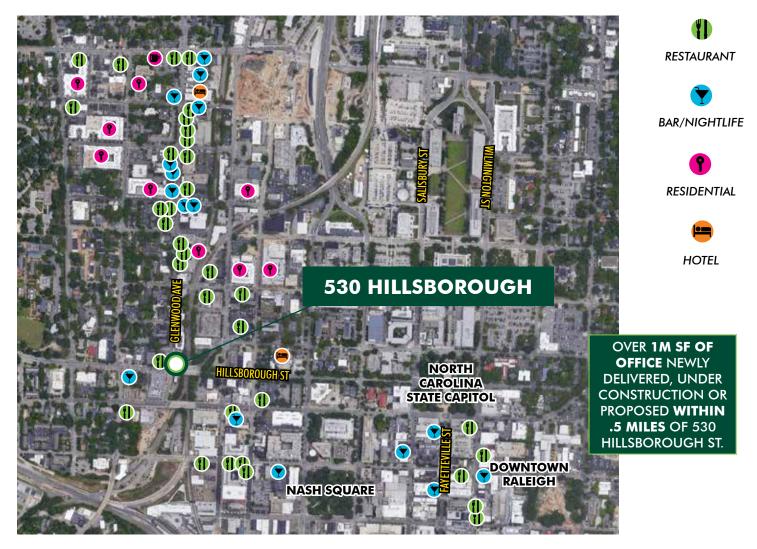

- + Currently occupied by national-architect, Gensler
- + Collaborative workplace environment
- + Full building opportunity (10,121 SF) available 9/1/2019
- + Located at the dynamic intersection of Hillsborough Street and Glenwood Avenue
- + Glenwood South restaurants and retail amenities within walking distance
- + Outstanding visibility
- + Rental Rate: \$25.00 PSF NNN
- + On-site parking
- + Daytime population within 1/2 mile: 31,476





## FOR LEASE **530 HILLSBOROUGH ST.**

#### FIRST FLOOR AVAILABILITY FULL FLOOR OPPORTUNITY

APPROX. 4,200 SF (AVAILABLE 9/1/2019)

#### SECOND FLOOR AVAILABILITY FULL FLOOR OPPORTUNITY

APPROX. 4,200 SF (AVAILABLE 9/1/2019)





WWW.CBRE.US/RALEIGH



# FOR LEASE **530 HILLSBOROUGH ST.**

#### RALEIGH, NC 27603

#### LOCATION & SURROUNDING AMENITIES





#### **ED PULLIAM**

Senior Vice President +1 919 831 8237 ed.pulliam@cbre-raleigh.com HASTINGS CROCKARD JONES Associate

+1 919 831 8219 hastings.crockard@cbre-raleigh.com

© 2019 CB Richard Ellis-Raleigh, LLC, a Delaware limited liability company. This information has been obtained from sources believed reliable. We have not verified it and make no guarantee, warranty or representation about it. Any projections, opinions, assumptions or estimates used are for example only and do not represent the current or future performance of the property. You and your advisors should conduct a careful, independent investigation of the property to determine to your satisfaction the suitability of the property for your needs.

Photos herein are the property of their respective owners and use of the