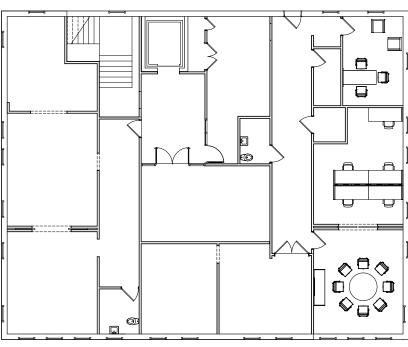

#### FIRST FLOOR AVAILABILITY FULL FLOOR OPPORTUNITY

APPROX. 4,200 SF (AVAILABLE 9/1/2019)