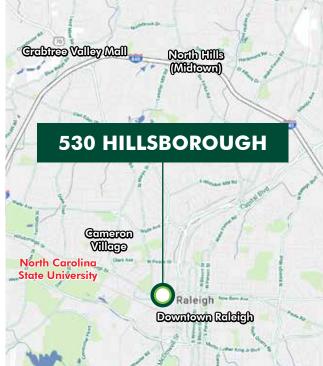

#### **CREATIVE OFFICE/RETAIL**

## 530 HILLSBOROUGH STREET

RALEIGH, NC 27603





### CLASS A CREATIVE OFFICE/RETAIL

#### UP TO 10,121 SF AVAILABLE IN THE GLENWOOD SOUTH DISTRICT OF DOWNTOWN RALEIGH

- + Unique, historic office building with character
- + Currently occupied by national-architect, Gensler
- + Collaborative workplace environment
- + Full building opportunity (10,121 SF) available 9/1/2019
- + Located at the dynamic intersection of Hillsborough Street and Glenwood Avenue
- + Glenwood South restaurants and retail amenities within walking distance
- + Outstanding visibility
- + Rental Rate: \$25.00 PSF NNN
- + On-site parking
- + Daytime population within 1/2 mile: 31,476





## FOR LEASE **530 HILLSBOROUGH ST.**

#### FIRST FLOOR AVAILABILITY FULL FLOOR OPPORTUNITY

APPROX. 4,200 SF (AVAILABLE 9/1/2019)

#### SECOND FLOOR AVAILABILITY FULL FLOOR OPPORTU