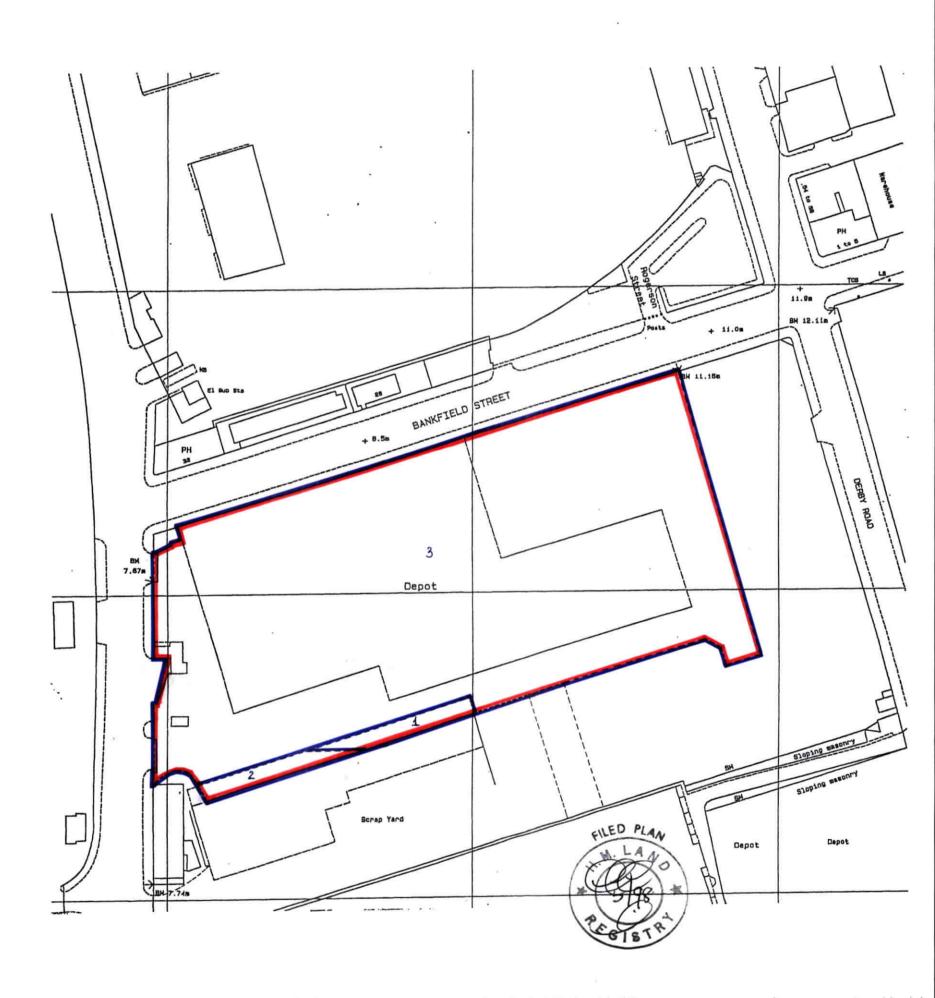

| H.M. LAND REGISTRY                | TITLE NUMBER                |   |
|-----------------------------------|-----------------------------|---|
|                                   | MS399675                    |   |
| ORDNANCE SURVEY SJ3393NE SJ3493NW | SECTION Scale 1/1250        |   |
| COUNTY MERSEYSIDE DISTRICT        | LIVERPOOL O Crown copyright | - |

This is a print of the view of the title plan obtained from HM Land Registry showing the state of the title plan on 02 February 2021 at 11:52:33. This title plan shows the general position, not the exact line, of the boundaries. It may be subject to distortions in scale. Measurements scaled from this plan may not match measurements between the same points on the ground.

This title is dealt with by HM Land Registry, Birkenhead Office.