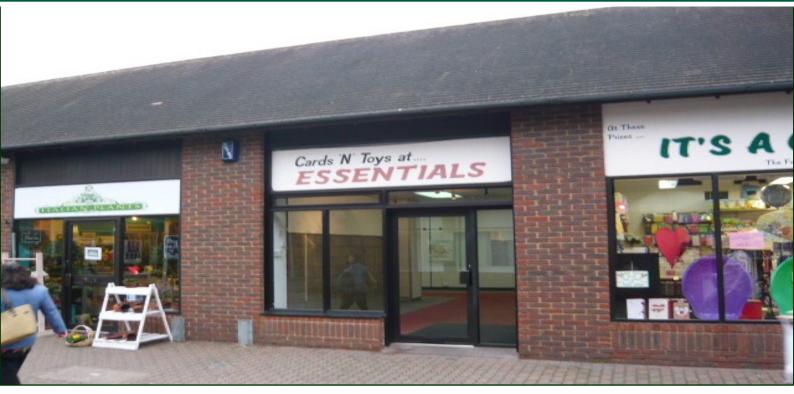

Unit 3, Sponne Centre, Watling Street, Towcester, NN12 6BY

- Ground floor retail unit occupying a central position in a busy parade
  - Located just off Watling Street in Towcester town centre
    - Ready for immediate occupation
    - 716 sq. ft. available at a rent of £10,000 per annum

The Sponne Centre provides access between the Market Square and Co-op supermarket car park and has a wide range of local businesses and national occupiers including Nationwide Building Society, the RSPCA, It's a Gift, opticians, jewellers and hairdressers.

## Accommodation

The property provides a self contained 'L shaped' retail unit with glazed frontage. Towards the rear of the unit is an office and stores. There is loading access to the rear of the property.