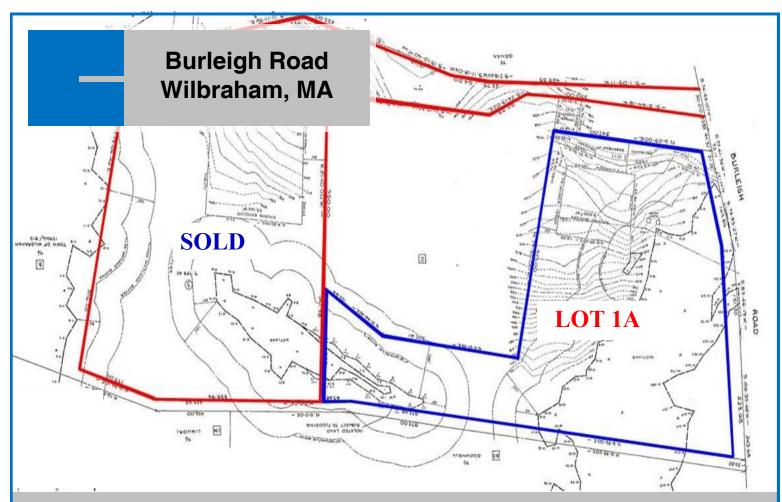

## **FOR SALE**

Colebrook Realty Services, Inc. is pleased to represent the property owner as exclusive agent in offering for sale one (1) wooded residential "estate lot" on Burleigh Road in the town of Wilbraham, MA. This secluded upland residential parcel is 6.74 acres and presents a unique development opportunity.

Land Area: Lot 1A 6.74 acres

Zoning: R-60

Taxes: FY 2017: \$3,014.00

Please contact **Ed Shibley or Jack Dill** for additional information or to arrange a tour.

1441 Main Street Springfield, MA 01103 Tel: (413) 781-0066 Fax: (413) 732-8124