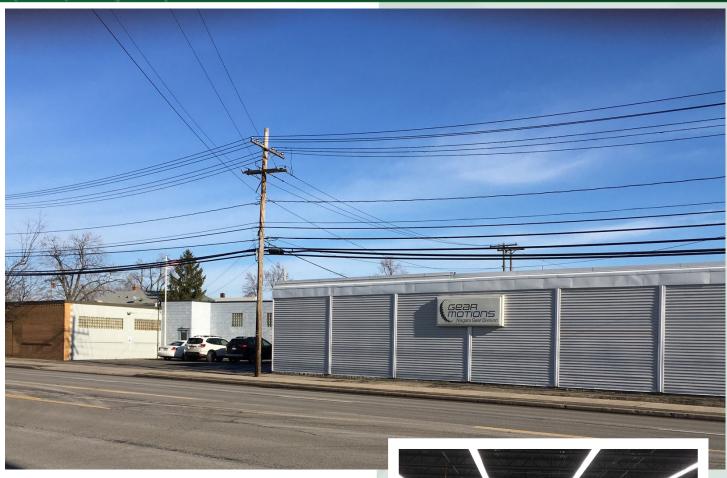

### **Industrial Building**

955-941 Military Road, Tonawanda, NY 14217

#### **PROPERTY HIGHLIGHTS**

- 28,500 SF Manufacturing Facility
- Block Construction
- 480 V/ 800 AMP Service
- EC02-T8 Fluorescent Lighting
- Climate Controlled Throughout
- 4 Overhead Doors at Grade
- Sprinklers
- Rubber Roof
- 30 Parking Spaces
- Updated Lockers, Restrooms, Offices and Cafeteria
- Asking \$975,000