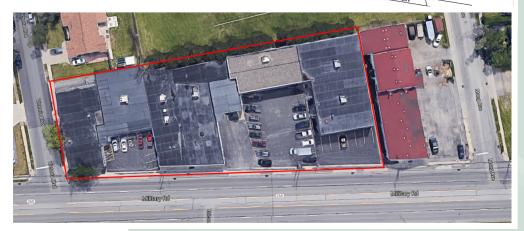

### **Industrial Building**

955-941 Military Road, Tonawanda, NY 14217

#### **PROPERTY HIGHLIGHTS**

- 28,500 SF Manufacturing Facility
- Block Construction
- 480 V/ 800 AMP Service
- EC02-T8 Fluorescent Lighting
- Climate Controlled Throughout
- 4 Overhead Doors at Grade
- Sprinklers
- Rubber Roof
- 30 Parking Spaces
- Updated Lockers, Restrooms, Offices and Cafeteria
- Asking \$975,000