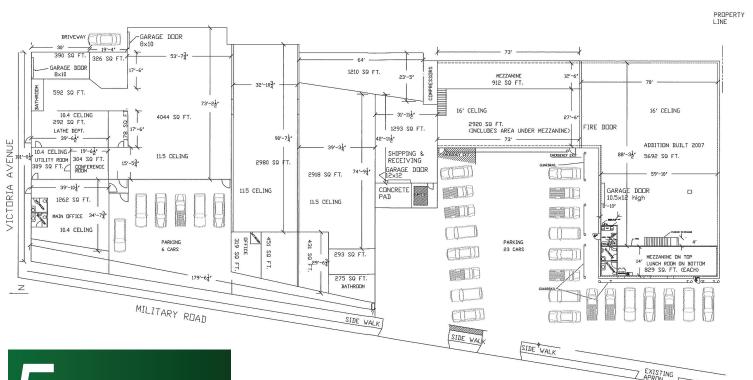

#### **PROPERTY HIGHLIGHTS**

- 28,500 SF Manufacturing Facility
- Block Construction
- 480 V/ 800 AMP Service
- EC02-T8 Fluorescent Lighting
- Climate Controlled Throughout
- 4 Overhead Doors at Grade
- Sprinklers
- Rubber Roof
- 30 Parking Spaces
- Updated Lockers, Restrooms, Offices and Cafeteria
- Asking \$975,000