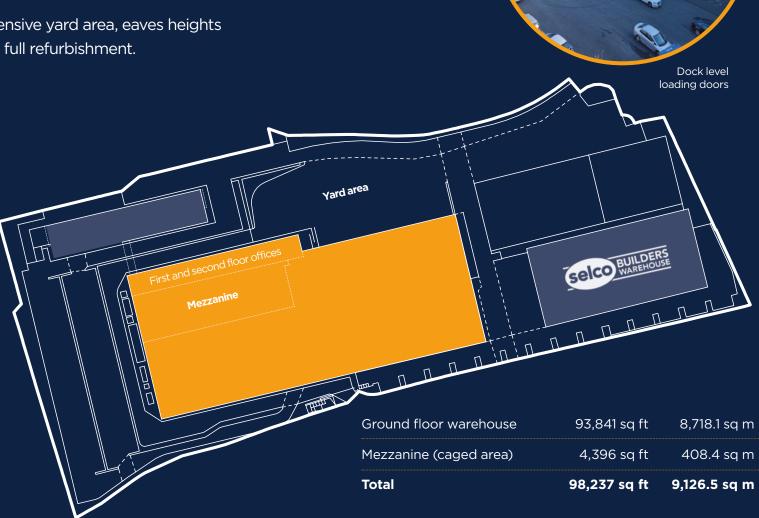

# Inner Orbital is a 100,000 sq ft industrial/distribution warehouse located at Junction 1 of the M1.

The building benefits from an extensive yard area, eaves heights of 11m+ and will shortly undergo a full refurbishment.

- 12 dock level loading doors
- 2 level loading doors
- Extensive yard area
- 11m-12.5m eaves height
- Concrete floor mezzanine
- EPC rating TBC
- 24 hour site security
- 40kN/sq m floor loading
- 25 car parking spaces
- Offices available by negotiation