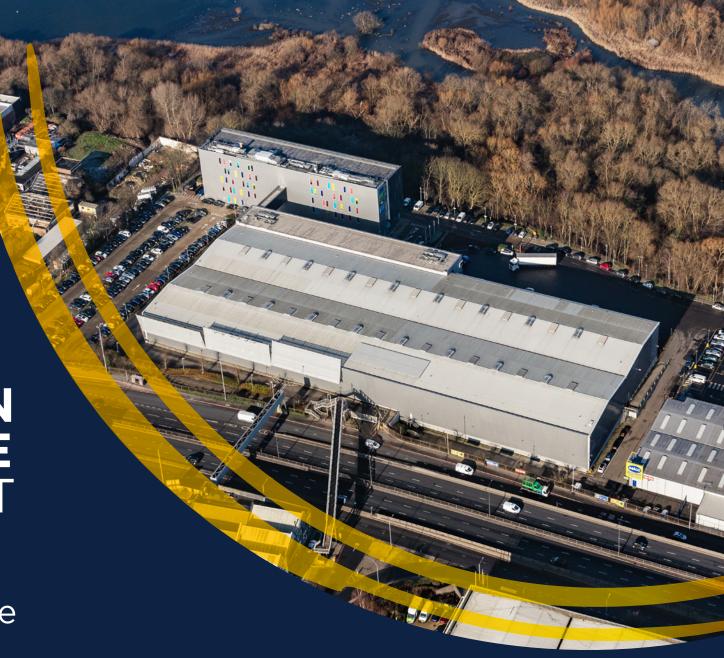

TO LET DISTRIBUTION WAREHOUSE 100,000 SQ FT (9,290 SQ M)

Flexible lease available

# Inner Orbital is a 100,000 sq ft industrial/distribution warehouse located at Junction 1 of the M1.

The building benefits from an extensive yard area, eaves heights of 11m+ and will shortly undergo a full refurbishment.