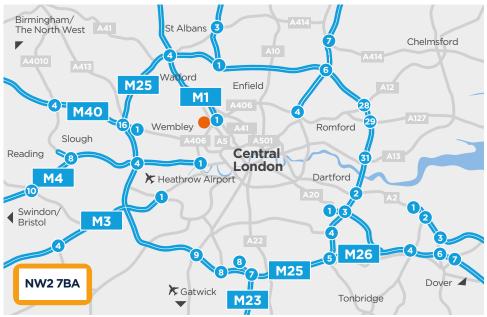

# Inner Orbital is a 100,000 sq ft industrial/distribution warehouse located at Junction 1 of the M1.

The building benefits from an extensive yard area, eaves heights of 11m+ and will shortly undergo a full refurbishment.

The Property sits approximately 400m to the west of Staples Corner Junction, in a prominent position with a 305m (1,000 ft) frontage to the A406 North Circular Road. Junction 1 of the M1 motorway and the A5 are located immediately to the east, both within half a kilometre.

The site extends to approximately 3.75 hectares (9.26 acres) and is bounded by the A406 to the south and Brent Reservoir (Welsh Harp) to the north. Access is provided off the A5 Edgware Road via Priestley Way to the north of Staples Corner junction.