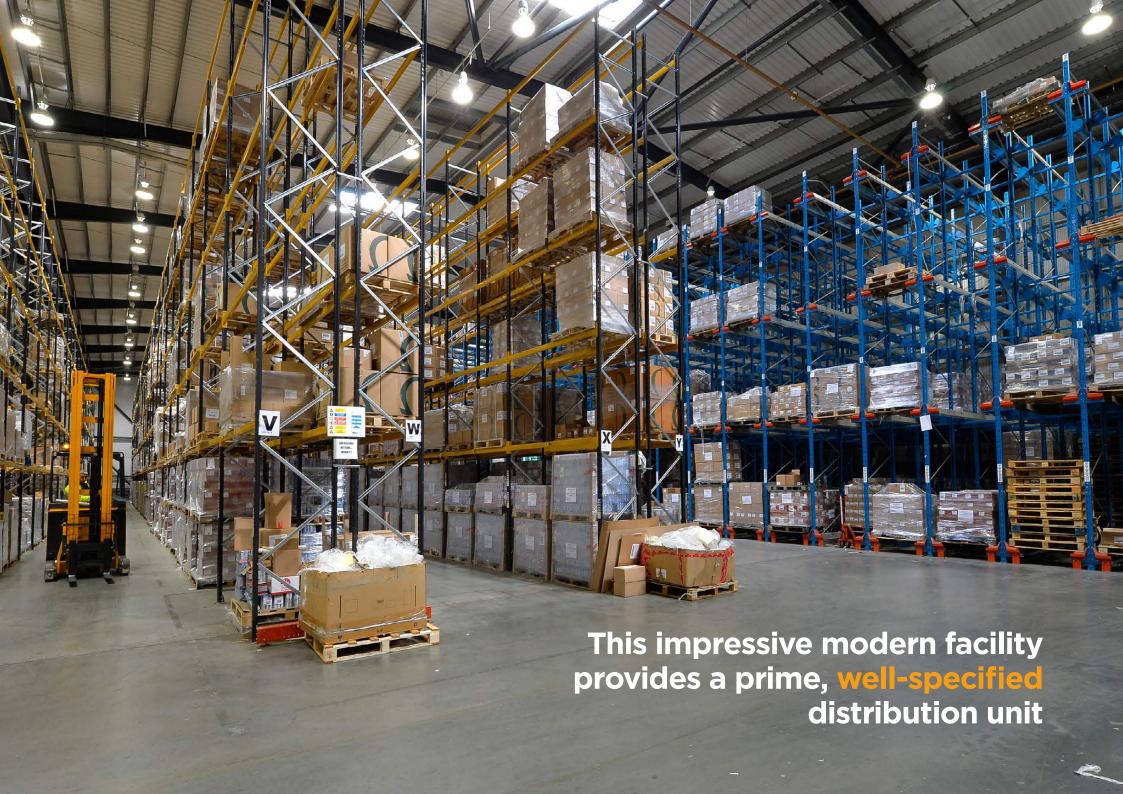

# Inner Orbital is a 100,000 sq ft industrial/distribution warehouse located at Junction 1 of the M1.

The building benefits from an extensive yard area, eaves heights of 11m+ and will shortly undergo a full refurbishment.

- 12 dock level loading doors
- 2 level loading doors
- Extensive yard area
- 11m-12.5m eaves height
- Concrete floor mezzanine
- EPC rating TBC
- 24 hour site security
- 40kN/sq m floor loading
- 25 car parking spaces
- Offices available by negotiation