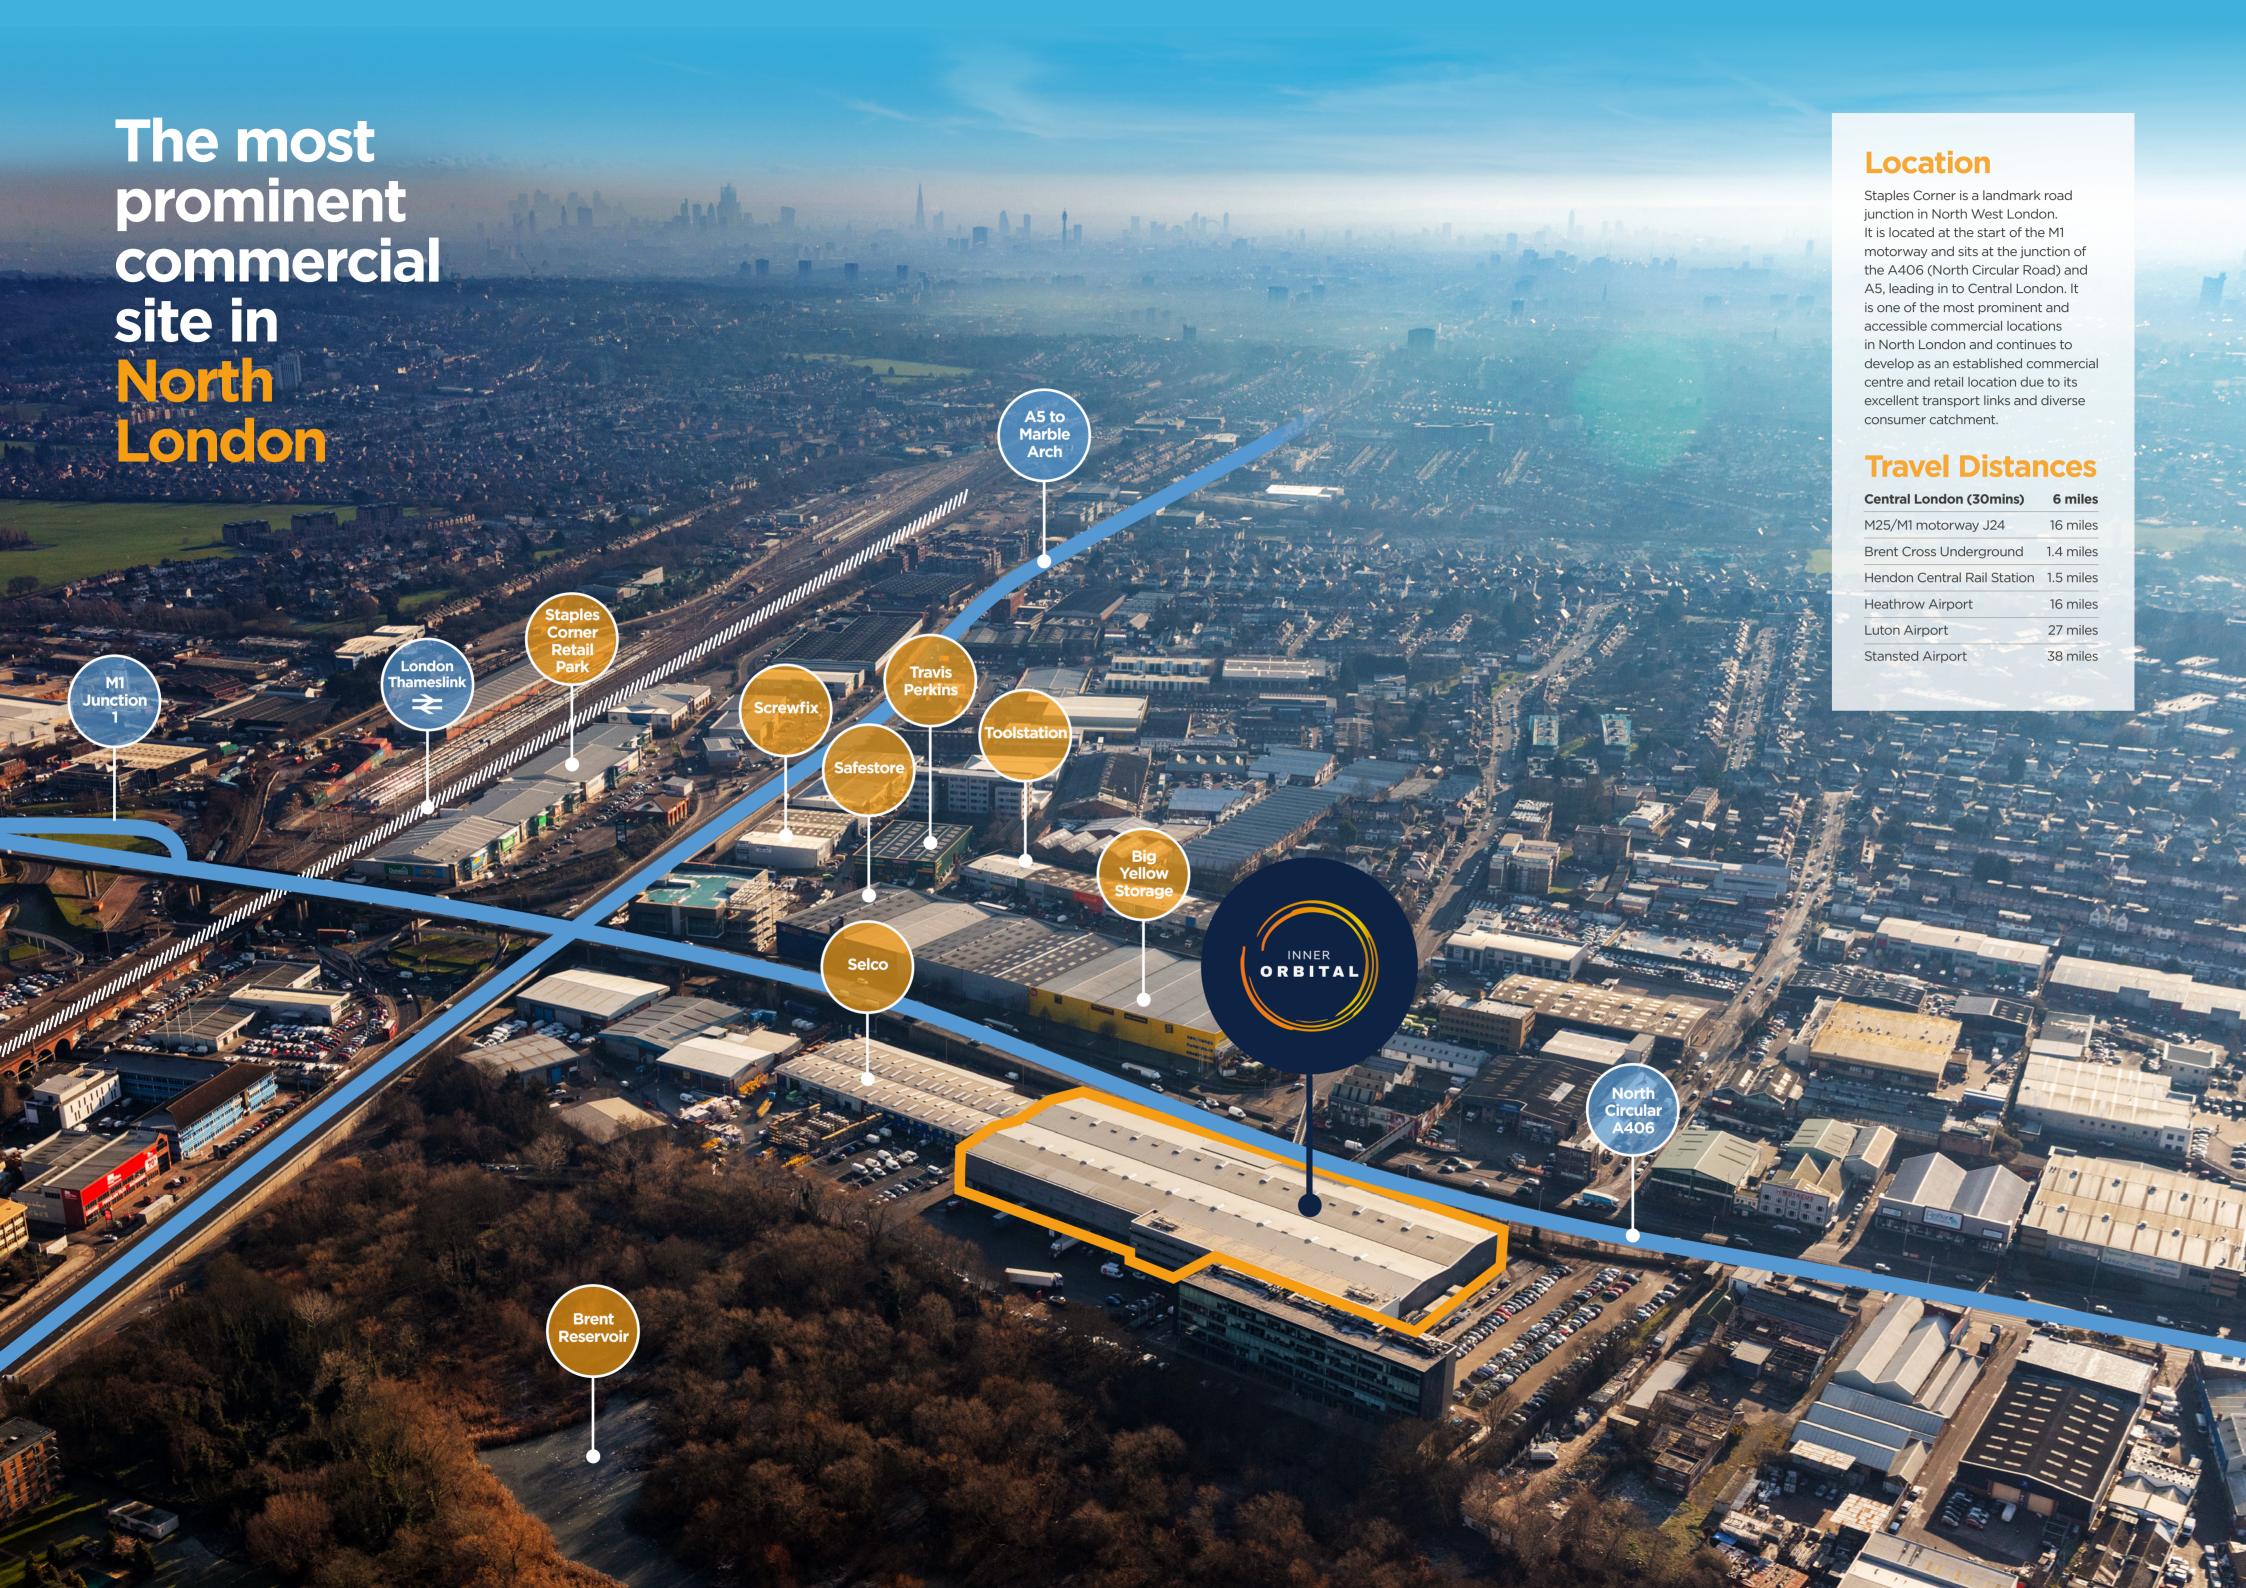

The Property sits approximately 400m to the west of Staples Corner Junction, in a prominent position with a 305m (1,000 ft) frontage to the A406 North Circular Road. Junction 1 of the M1 motorway and the A5 are located immediately to the east, both within half a kilometre.

The site extends to approximately 3.75 hectares (9.26 acres) and is bounded by the A406 to the south and Brent Reservoir (Welsh Harp) to the north. Access is provided off the A5 Edgware Road via Priestley Way to the north of Staples Corner junction.