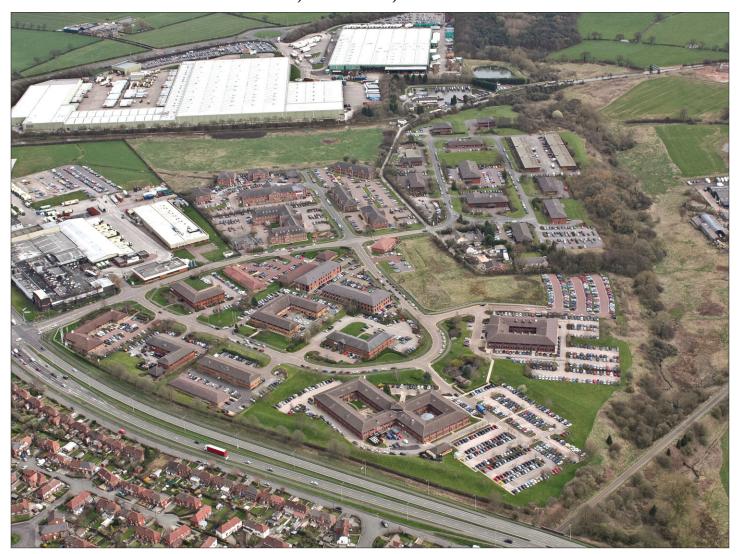

### On the instructions of Osborne House Ltd: Gadbrook Park, Northwich, Cheshire CW9 7UW

Design & Build Office Opportunities 10,000-50,000 sqft Gadbrook Park is on the edge of a traditional Market Town, halfway between Manchester and Chester

#### **Situation:**

Nestled in the heart of Cheshire, Gadbrook Park offers 65aces of landscaped working space for today's modern business. Larger occupiers include; Barclays Bank, The Hut Group, Roberts Bakery, Weaver Vale Housing Trust and many others. The 75 businesses employ over 5,000 people on the business park which provides high quality office space, a relaxed environment and thriving business community.

Onsite there is a café bar, children's day care nursery together with excellent road networks to major motorways M6/M56/M62, Manchester and Liverpool Airports, Crewe Railway Station. Gadbrook Park really is a great location for your business.