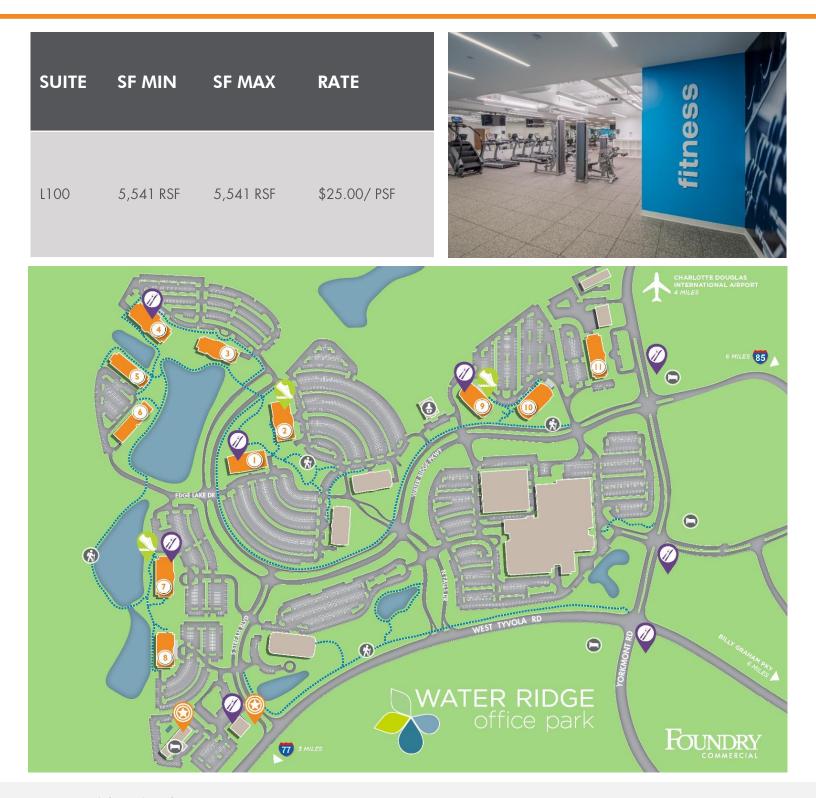

# WATER RIDGE office park

### **PROPERTY FEATURES**

- Adjacent to Charlotte Douglas International Airport
- Brand new, state-of-the-art fitness centers
- Miles of natural walking trails throughout the park
- Six restaurants / dining options within the park

#### **BUILDING FEATURES**

| TOTAL SQUARE FEET | ± 104,601            |
|-------------------|----------------------|
| PARKING RATIO     | 3.5 / 1,000          |
| AVAILABLE         | 5,541 RSF            |
| LEASE RATE        | \$25.00 Full Service |