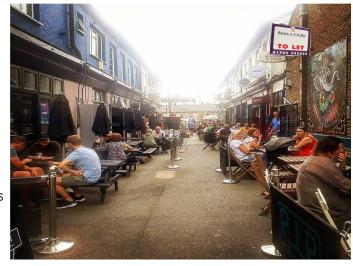

# **DESCRIPTION AND LOCATION:**

An historic premise previously used as the Baker Bar and Element nightclub, the premises have been split to create an affordable manageable unit, which we feel could be used for many uses (s.t..p.p), the property is situated within yards of the High Street and close to the mainline railway station.