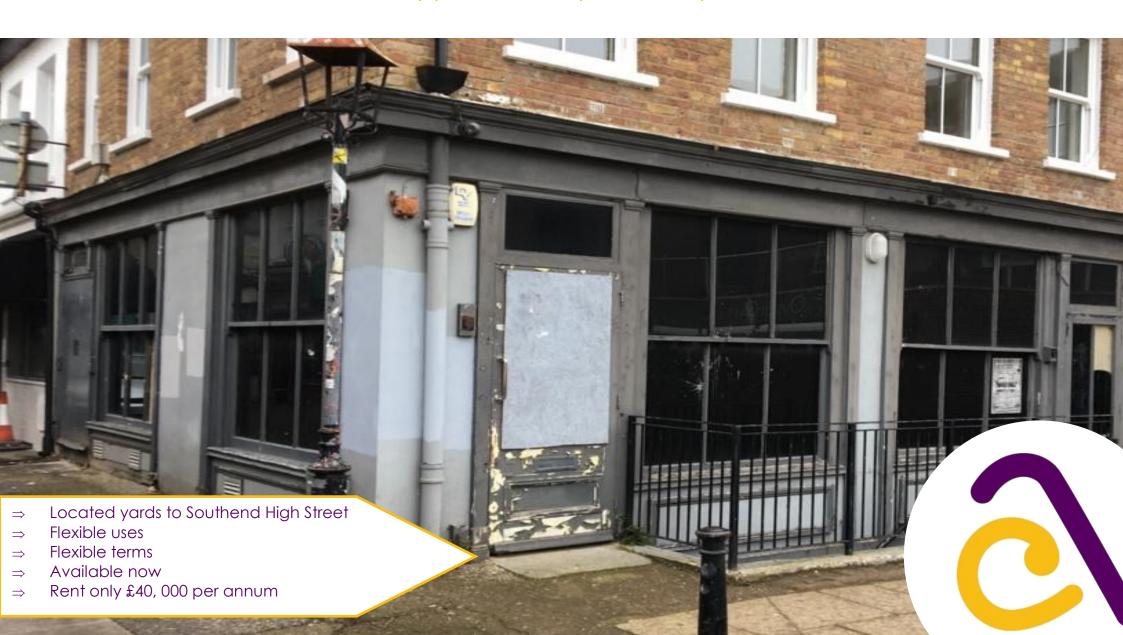

# **DESCRIPTION AND LOCATION:**

An historic premise previously used as the Baker Bar and Element nightclub, the premises have been split to create an affordable manageable unit, which we feel could be used for many uses (s.t..p.p), the property is situated within yards of the High Street and close to the mainline railway station.

The property occupies a corner position facing onto market place and measures approximately 1,948 sq ft

# **PRICE**

£40,000 per annum exclusive plus vat if applicable