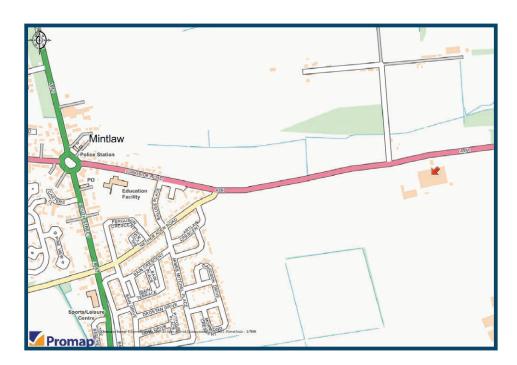

## LOCATION

The subjects are located on the south side of the A952, lying approximately 9 miles west of Peterhead and some 29 miles north of Aberdeen.

The site lies a short distance from the village of Mintlaw with local amenities and facilities being available.

The exact location of the site is shown on the attached plan.