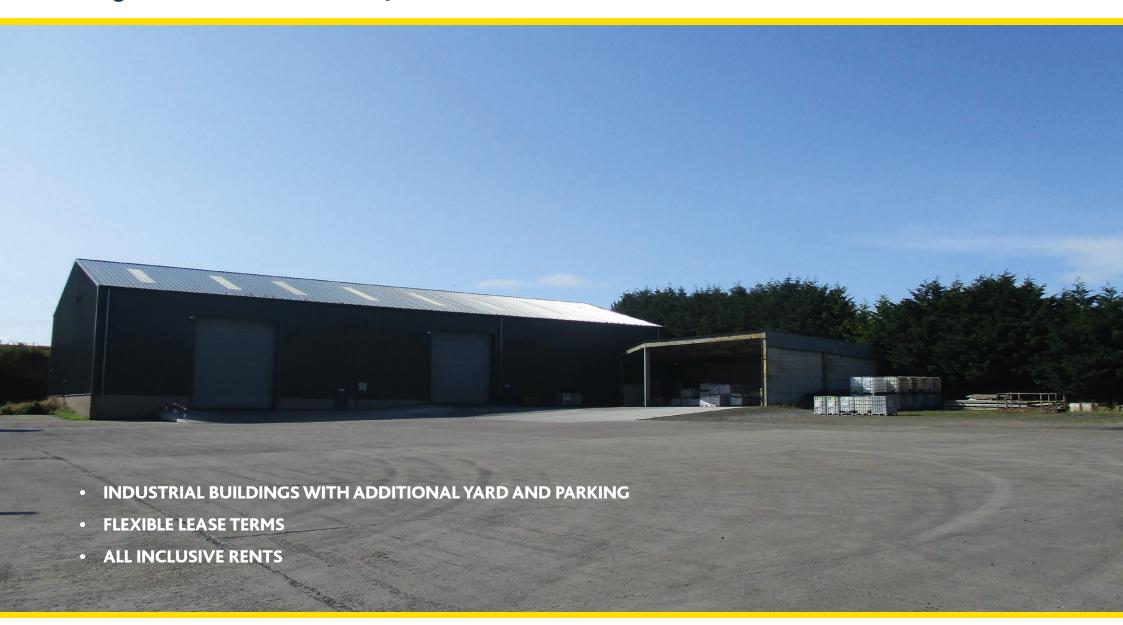

## **DESCRIPTION**

The facility comprises a number of industrial buildings and yard within a site extending to approximately 2.55 hectares (6.38 acres).

The units are mainly steel portal frame with a mixture of solid and block concrete walls, profile metal clad and fibre cement sheeted walls with pitched fibre cement roofs. The more modern building (Shed 7) is accessed via electric roller shutter doors.

There is also additional yard space, which is highlighted as Space 1, 2 & 4.

The units will require the provision of welfare facilities.