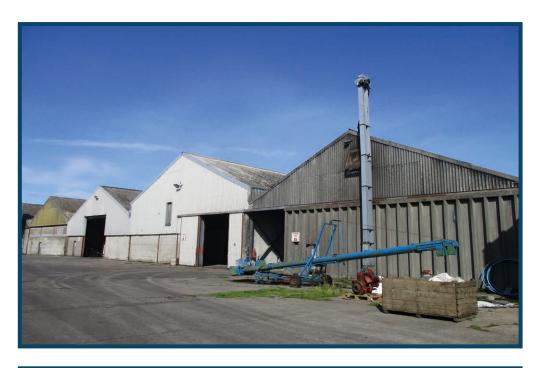

## **DESCRIPTION**

The facility comprises a number of industrial buildings and yard within a site extending to approximately 2.55 hectares (6.38 acres).

The units are mainly steel portal frame with a mixture of solid and block concrete walls, profile metal clad and fibre cement sheeted walls with pitched fibre cement roofs. The more modern building (Shed 7) is accessed via electric roller shutter doors.