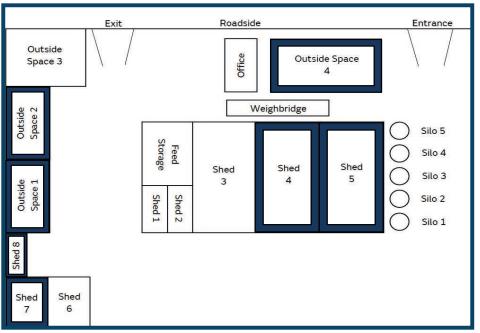

## **DESCRIPTION**

The facility comprises a number of industrial buildings and yard within a site extending to approximately 2.55 hectares (6.38 acres).

The units are mainly steel portal frame with a mixture of solid and block concrete walls, profile metal clad and fibre cement sheeted walls with pitched fibre cement roofs. The more modern building (Shed 7) is accessed via electric roller shutter doors.

There is also additional yard space, which is highlighted as Space 1, 2 & 4.

The units will require the provision of welfare facilities.

## **ACCOMMODATION**

The units have been measured on a gross internal basis in accordance with the RICS Code of Measuring Practice (6th Edition).

|        | AREA                          | RENTS      |
|--------|-------------------------------|------------|
| Shed 4 | 1,028.23 sq m (11,068 sq ft)  | £32,000 pa |
| Shed 5 | 1,085.35 sq m (11,683 sq ft)  | £32,000 pa |
| Shed 7 | 708.11 sq m ( 7,622 sq ft)    | £18,500 pa |
| Shed 8 | [open sided canopy dry store] | £ 6,500 pa |