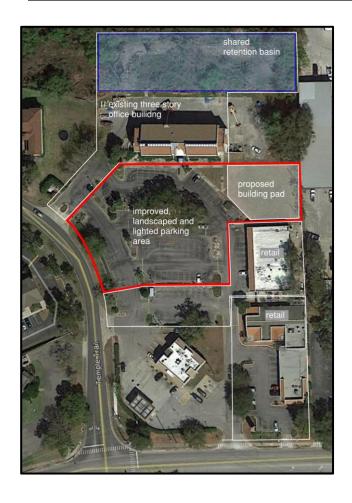

## Prestigious Winter Park Development Opportunity \$1,950,000

2445 Temple Trail, Winter Park, FL 32789

- Rare commercial development site in Winter Park city limits
- 1.13 acre site has shared parking and retention already in place
- Previously granted full approval for a 38,000 SF office (plans included)
- Zoning allows Medical, Retail, Professional, Mixed Use/Residential
- Ideally situated between Winter Park and Maitland, two of Central Florida's most affluent communities
- Ideal for corporate or regional headquarters
- Exposure on traffic light intersection of Howell Branch Rd and Temple Tr

## **PROPERTY SPECIFICATIONS**

Parcel ID: 29-21-30-8614-00-030

Municipality: City of Winter Park

Lot Size: 49,013 square feet

Zoning: C-1

Traffic Count: 30,000/day (Howell Branch Rd)

Utilities: Available at site

Retention: Off-site