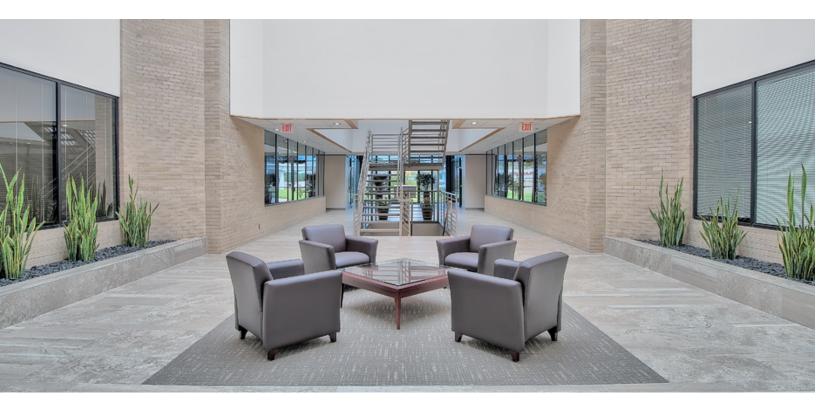

# Office Atrium for Lease in Sugar Land

- Recently renovated two-story atrium lobby with centered skylight, landscaping, and glass wall elevator
- Covered parking
- 3.75/1,000 parking ratio
- 24-hour key card access
- On-site maintenance
- Zoned air conditioning
- Monument Signage