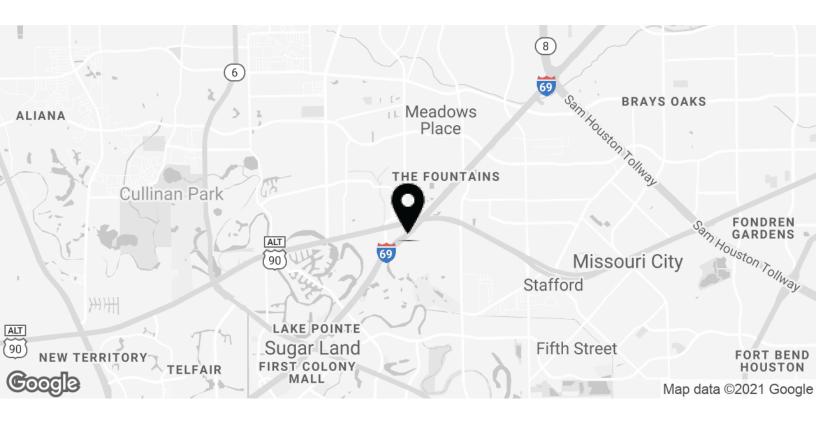

# **Location Description**

Multi-tenant atrium located in the Fort Bend Co/Sugar Land submarket. 1/2 block south of Highway 59 and north of Dairy Ashford. Adjacent to the Sugar Creek subdivision.