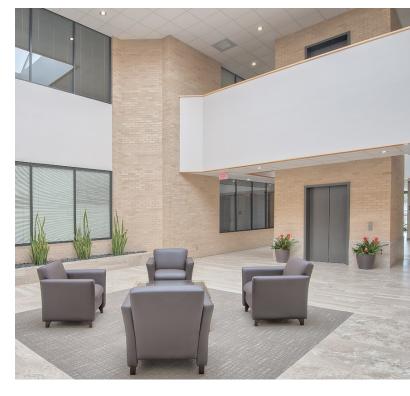

# Office Atrium for Lease in Sugar Land

- Recently renovated two-story atrium lobby with centered skylight, landscaping, and glass wall elevator
- Covered parking
- 3.75/1,000 parking ratio
- 24-hour key card access
- On-site maintenance
- Zoned air conditioning
- Monument Signage