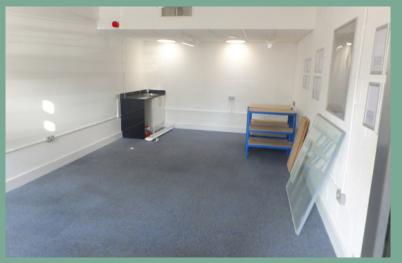

### OFFICE

Serviced Office Accommodation Office suite 5Dii 31.50 sq m (339 sq ft) Office suite 5Di 16.50 sq m (177 sq ft)

We have measured the existing accommodation to have the following approximate net internal floor areas:

| Suite 5Dii, Ground floor | 31.50 sq m (339 sq ft) |
|--------------------------|------------------------|
| Suite 5Di, Ground floor  | 16.50 sq m (177 sq ft) |