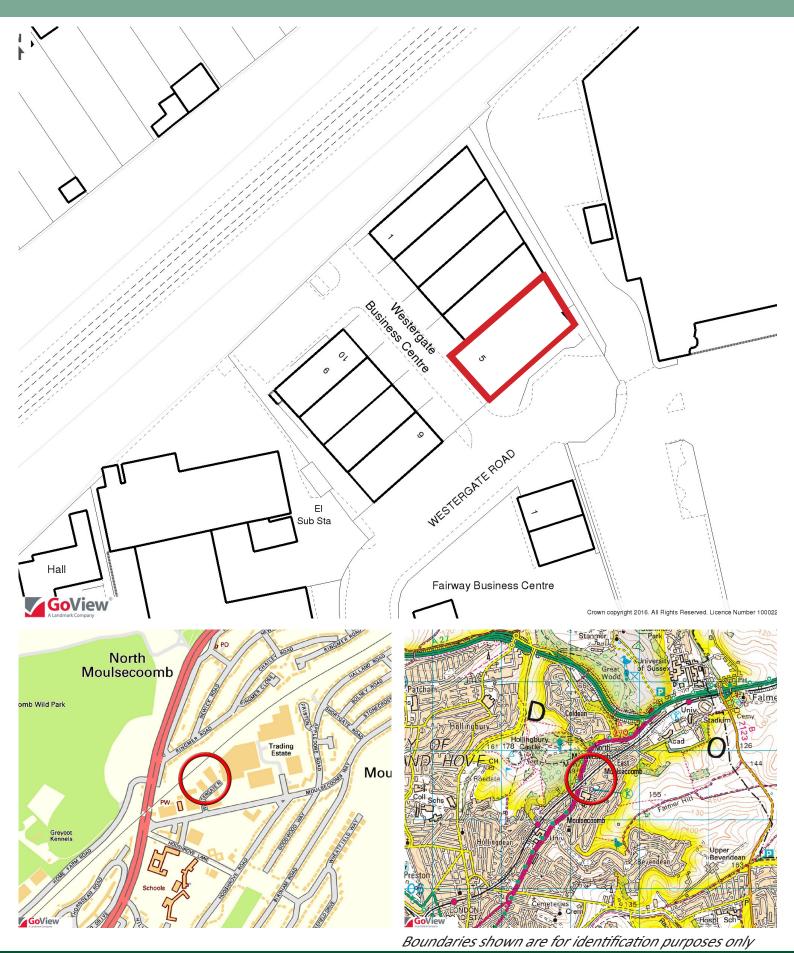

#### Location

The property is located to the north east of central Brighton adjacent to the Fairway Business Centre and Fairway Business Park. It lies in close proximity to Lewes Road, 'the academic corridor', which is one of the main thoroughfares providing good access into the city centre and also to the A27 to the north. Moulsecoomb Station is in close proximity and there are various bus routes close by to and from the city centre.

### Location Maps