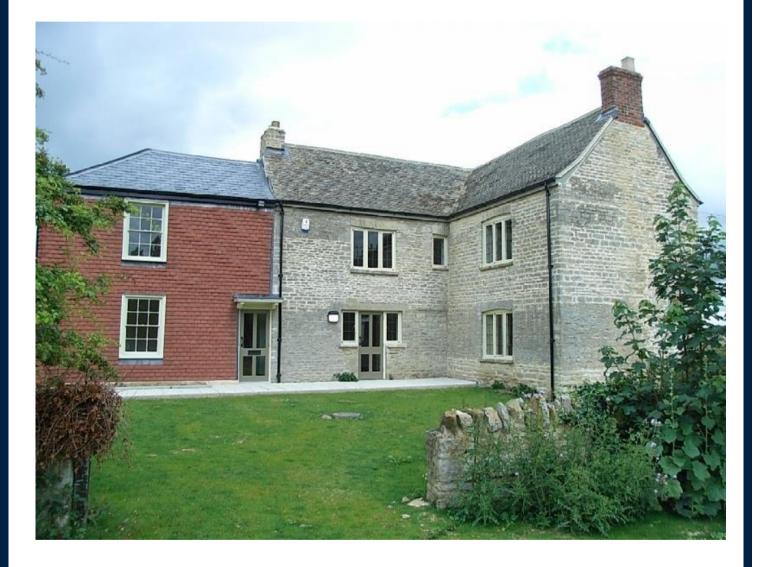

#### **Building**

The building comprises a 300 year old farm house with timber framed extension which has been converted to office use in recent years.

The first floor and ground floor extension are fitted out as labs with slip resistant flooring.

The building benefits from 10 parking spaces and a lawned garden as well as the following amenities:

- LG3 lighting
- Perimeter trunking
- Central heating
- Disabled toilet
- Shower
- Kitchen