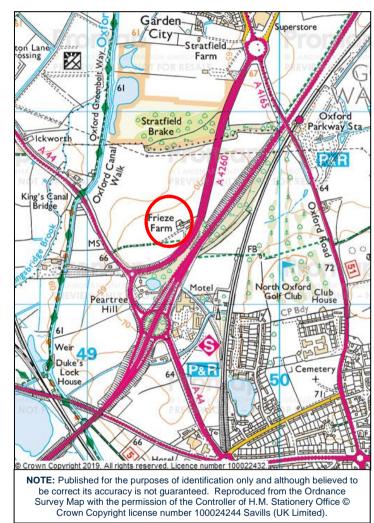

#### Location

Frieze Farm is located off the north side of the A44 Woodstock Rd close to the Loop Farm roundabout and only approximately 0.5 miles from the Peartree roundabout, where the A34 joins with the A44.

The building is found at the end of the drive which has a gated entrance off the A44.