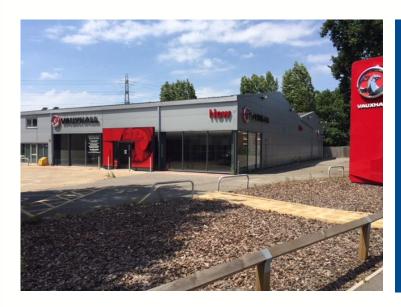

#### **DESCRIPTION**

The premises consist of a former Vauxhall showroom and workshop area.

Internally there is a showroom with a large part section to the rear which can be used for workshop/ warehouse,

There are separate offices at the first floor level which are carpeted with suspended ceiling and heating.

Other features include:

- 3 phase electricity
- 3 level access loading doors to the workshop/ warehouse area
- Excellent natural light
- 24/7 access
- 74 car park spaces