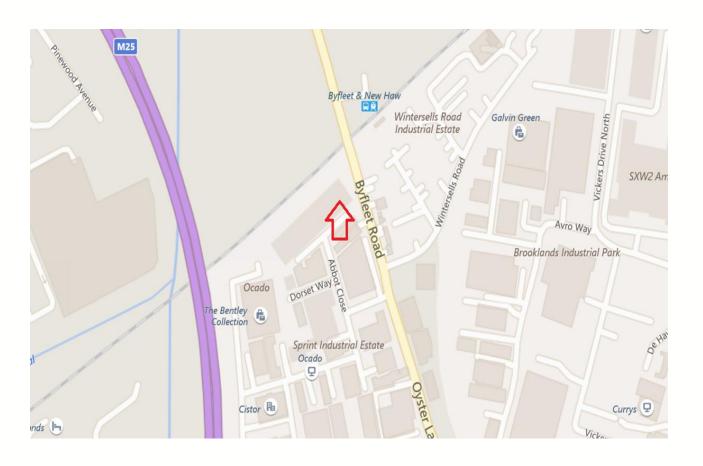

#### **LOCATION**

The premises are located fronting Byfleet Road (A318) with access via Abbot Close in the main industrial area of Byfleet.

The surrounding area is mainly commercial with occupiers including Porsche, Bentley and Big Yellow. A short distance to the south is a large Tesco Extra, M&S and Mercedes-Benz World at Brooklands are one mile east.

Trackside is 2 miles south of Weybridge;, 2.5 miles east of Woking, while the M25 is 2 miles to the South East via the A3.

Byfleet and New Haw Railway Station (direct access to Waterloo – 38 mins) is within 250 yards.