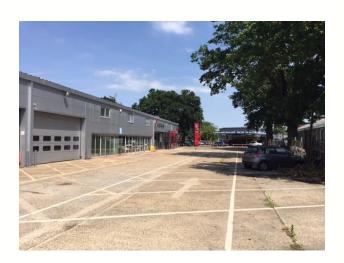

#### **DESCRIPTION**

The premises consist of a former Vauxhall showroom and workshop area.

Internally there is a showroom with a large part section to the rear which can be used for workshop/ warehouse,

There are separate offices at the first floor level which are carpeted with suspended ceiling and heating.

Other features include:

- 3 phase electricity
- 3 level access loading doors to the workshop/ warehouse area
- Excellent natural light
- 24/7 access
- 74 car park spaces